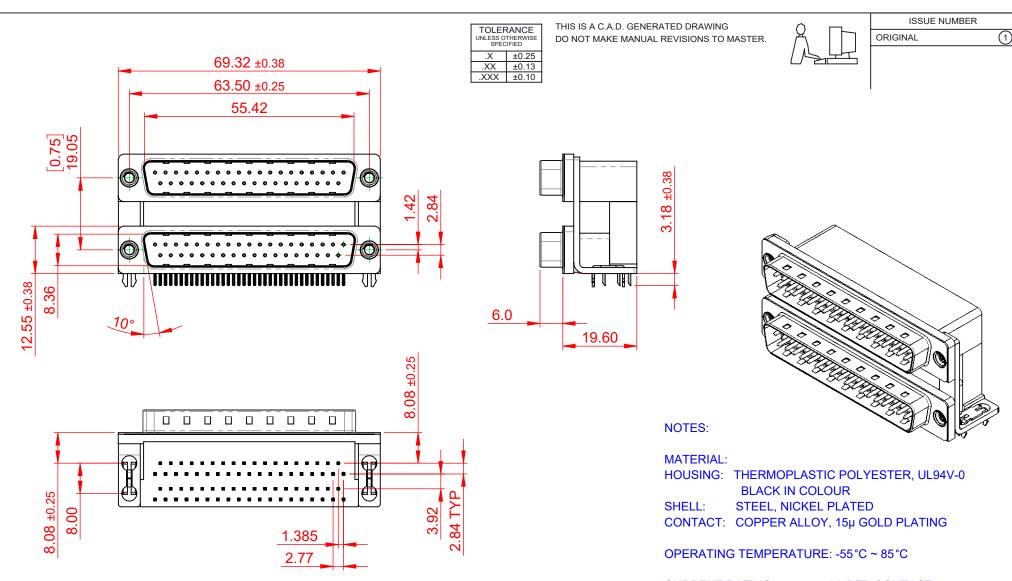

| 661 SERIES D-SUB CONNECTOR             |                                                                                                                                                                                                                | SW REFERENCE NO.: 661 ASSEMBLY |                  |       |
|----------------------------------------|----------------------------------------------------------------------------------------------------------------------------------------------------------------------------------------------------------------|--------------------------------|------------------|-------|
|                                        |                                                                                                                                                                                                                | DRAWN: C.B                     | DATE: AUG. 01/20 | 018   |
|                                        |                                                                                                                                                                                                                | CHECKED:                       | DATE:            |       |
| EDAC INC<br>TORONTO, ONTARIO<br>CANADA | THESE DRAWINGS AND SPECIFICATIONS<br>ARE THE PROPERTY OF EDAC INC.,AND<br>SHALL NOT BE REPRODUCED,OR COPIED<br>OR USED AS THE BASIS FOR THE<br>MANUFACTURE OR SALE OF APPARATUS<br>WITHOUT WRITTEN PERMISSION. | SCALE: 1:1                     | SHEET 1 OF       | 1     |
|                                        |                                                                                                                                                                                                                | DRAWING NUMBER: 661-037-       | 364-03A          | ISSUE |
| YOUR CONNECTION TO QUALITY & SERVICE   |                                                                                                                                                                                                                | PART NUMBER: 661-037-          | 364-03A          | 1     |

THIS SERIES FULLY CONFORMS TO THE EUROPEAN UNION DIRECTIVES 2011/65/EU FOR R₀HS COMPLIANCY.