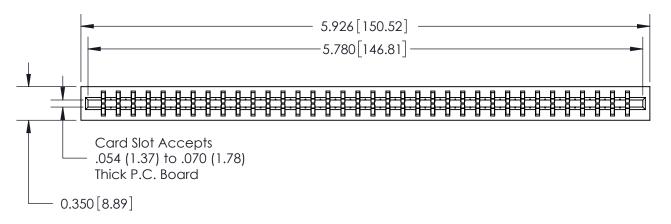

ORIGINAL

Contact Information
520-P.C. Tail, Regular Point - Tail LG.=.190(4.83)
.156" (3.96mm) Contact Spacing x .200" (5.08mm) Row Spacing

Note: MBB switching contacts assembled in specified positions are available on request. 717 Series Ultra-Mate Card Edge Connector - Press Fit