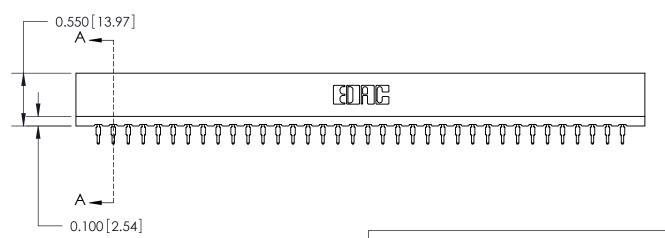

ORIGINAL

Contact Information
520-P.C. Tail, Regular Point - Tail LG.=.190(4.83)
.156" (3.96mm) Contact Spacing x .200" (5.08mm) Row Spacing

Note: MBB switching contacts assembled in specified positions are available on request. 717 Series Ultra-Mate Card Edge Connector - Press Fit