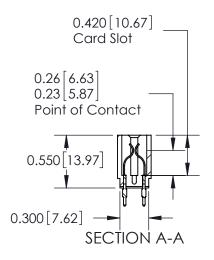

ORIGINAL

Contact Information
520-P.C. Tail, Regular Point - Tail LG.=.190(4.83)
.156" (3.96mm) Contact Spacing x .200" (5.08mm) Row Spacing

Note: MBB switching contacts assembled in specified positions are available on request. 717 Series Ultra-Mate Card Edge Connector - Press Fit