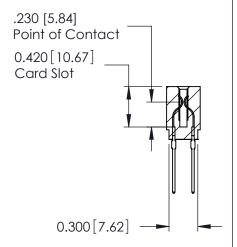

THIS IS A C.A.D. GENERATED DRAWING DO NOT MAKE MANUAL REVISIONS TO MASTER.

ISSUE NUMBER

ORIGINAL

Contact Information
540-Wire Wrap, Regular Point - Tail LG.=.560(14.22)
.100" (2.54mm) Contact Spacing x .200" (5.08mm) Row Spacing

725 Series Ultra-Mate Card Edge Connector - Press Fit Part Number: 725-038-540-201 **EDAC INC** THESE DRAWINGS AND SPECIFICATIONS ARE THE PROPERTY OF EDAC INC.,AND TORONTO, ONTARIO

CANADA

YOUR CONNECTION TO QUALITY & SERVICE