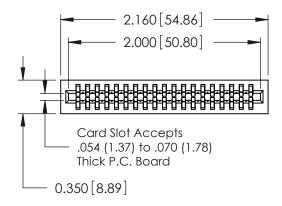

THIS IS A C.A.D. GENERATED DRAWING DO NOT MAKE MANUAL REVISIONS TO MASTER.

ISSUE NUMBER

ORIGINAL

Contact Information
540-Wire Wrap, Regular Point - Tail LG.=.560(14.22)
.100" (2.54mm) Contact Spacing x .200" (5.08mm) Row Spacing

725 Series Ultra-Mate Card Edge Connector - Press Fit Part Number: 725-038-540-201 **EDAC INC** THESE DRAWINGS AND SPECIFICATIONS ARE THE PROPERTY OF EDAC INC.,AND TORONTO, ONTARIO

CANADA

YOUR CONNECTION TO QUALITY & SERVICE