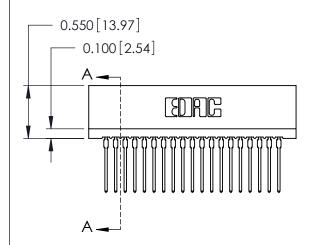

THIS IS A C.A.D. GENERATED DRAWING DO NOT MAKE MANUAL REVISIONS TO MASTER.

ISSUE NUMBER

ORIGINAL

Contact Information
540-Wire Wrap, Regular Point - Tail LG.=.560(14.22)
.100" (2.54mm) Contact Spacing x .200" (5.08mm) Row Spacing

725 Series Ultra-Mate Card Edge Connector - Press Fit Part Number: 725-038-540-201 **EDAC INC** THESE DRAWINGS AND SPECIFICATIONS ARE THE PROPERTY OF EDAC INC.,AND TORONTO, ONTARIO

CANADA

YOUR CONNECTION TO QUALITY & SERVICE