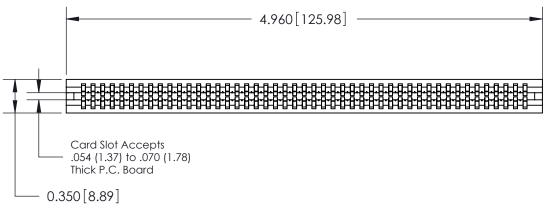

THIS IS A C.A.D. GENERATED DRAWING DO NOT MAKE MANUAL REVISIONS TO MASTER.

ISSUE NUMBER

ORIGINAL

Contact Information
520-P.C. Tail, Regular Point - Tail LG.=.190(4.83)
.100" (2.54mm) Contact Spacing x .200" (5.08mm) Row Spacing

0.645 [16.38] -0.100[2.54]

0.300 [7.62] -

ACAD REFERENCE NO.

745 Series Ultra-Mate Card Edge Connector - Press Fit Part Number: 745-094-520-206 **EDAC INC** THESE DRAWINGS AND SPECIFICATIONS ARE THE PROPERTY OF EDAC INC.,AND TORONTO, ONTARIO SHALL NOT BE REPRODUCED, OR COPIED CANADA OR USED AS THE BASIS FOR THE