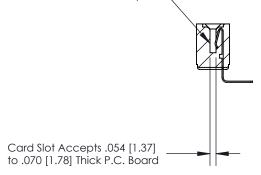

## **Contact Detail**

90 Degree Bend (Code 527 Contacts)

.156 [3.96] Contact Spacing x .200 [5.08] Row Spacing

**SECTION A-A** 

.095 [2.41] Point of Contact (Measured from bottom of Card Slot)

**See Accompanying Page for:** 