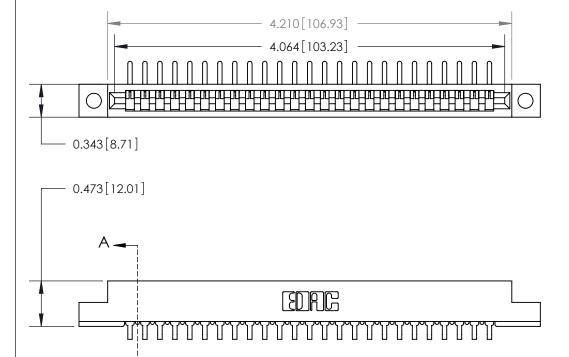

**Mounting Option** 

.128 (3.25) Dia. Mounting Holes

## **Contact Detail**

90 Degree Bend (Code 527 Contacts)

.156 [3.96] Contact Spacing x .200 [5.08] Row Spacing

**SECTION A-A** 

.095 [2.41] Point of Contact (Measured from bottom of Card Slot)

**See Accompanying Page for:** 

**Contact Bend Details** 

807/857 Series High Temp Card Edge Connector Part Number: 807-025-459-102

YOUR CONNECTION TO QUALITY & SERVICE

| ACAD REFERENCE NO. 807 ENG MASTER |                  |
|-----------------------------------|------------------|
| DRAWN: J.LEE                      | DATE: AUG. 11/09 |
| CHECKED:                          | DATE:            |
| SCALE: NTS                        | SHEET 1 OF 2     |
| DRAWING NUMBER                    | ISSUE            |