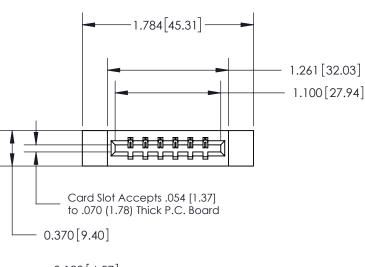

## **See Accompanying Page for:**

- **Bend Detail**
- **Mounting Options**

THIS IS A C.A.D. GENERATED DRAWING DO NOT MAKE MANUAL REVISIONS TO MASTER.

ISSUE NUMBER ORIGINAL

833 Series High Temp Card Edge Connector Part Number: 833-006-544-612