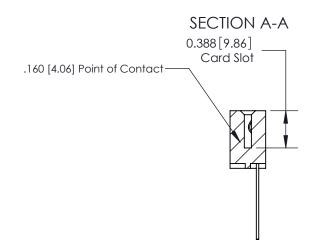

ORIGINAL (1)

ORIGINAL

| 833 Series High Temp Card Edge Connector<br>Contact Bend Detail |                                                                                                                                                                                                   | ACAD REFERENCE NO. | 833 ENG MASTER   |               |
|-----------------------------------------------------------------|---------------------------------------------------------------------------------------------------------------------------------------------------------------------------------------------------|--------------------|------------------|---------------|
|                                                                 |                                                                                                                                                                                                   | DRAWN: J.LEE       | DATE: OCT. 14/09 |               |
|                                                                 |                                                                                                                                                                                                   | CHECKED: DATE:     |                  |               |
| TORONTO, ONTARIO A SI CANADA O M                                | THESE DRAWINGS AND SPECIFICATIONS ARE THE PROPERTY OF EDAC INC., AND SHALL NOT BE REPRODUCED, OR COPIED OR USED AS THE BASIS FOR THE MANUFACTURE OR SALE OF APPARATUS WITHOUT WRITTEN PERMISSION. | SCALE: NTS         | SHEET 2          | 2 <b>OF</b> 3 |
|                                                                 |                                                                                                                                                                                                   | DRAWING NUMBER     |                  | ISSUE         |
|                                                                 |                                                                                                                                                                                                   | 833 Assembly       |                  | 1             |