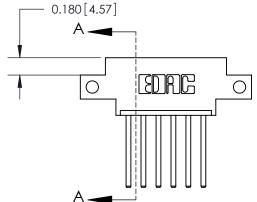

ORIGINAL (1)

ORIGINAL

| 833 Series High Temp Card Edge Connector<br>Contact Bend Detail |                                                                                                                                                                                                   | ACAD REFERENCE NO. | 833 ENG MASTER   |               |
|-----------------------------------------------------------------|---------------------------------------------------------------------------------------------------------------------------------------------------------------------------------------------------|--------------------|------------------|---------------|
|                                                                 |                                                                                                                                                                                                   | DRAWN: J.LEE       | DATE: OCT. 14/09 |               |
|                                                                 |                                                                                                                                                                                                   | CHECKED: DATE:     |                  |               |
| TORONTO, ONTARIO A SI CANADA O M                                | THESE DRAWINGS AND SPECIFICATIONS ARE THE PROPERTY OF EDAC INC., AND SHALL NOT BE REPRODUCED, OR COPIED OR USED AS THE BASIS FOR THE MANUFACTURE OR SALE OF APPARATUS WITHOUT WRITTEN PERMISSION. | SCALE: NTS         | SHEET 2          | 2 <b>OF</b> 3 |
|                                                                 |                                                                                                                                                                                                   | DRAWING NUMBER     |                  | ISSUE         |
|                                                                 |                                                                                                                                                                                                   | 833 Assembly       |                  | 1             |