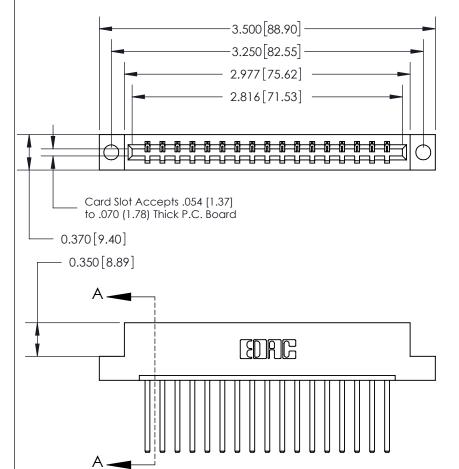

## **Contact Detail**

544-Wire Wrap .050x.025(1.27x0.64) - Tail LG=.750(19.05)

.156 [3.96] Contact Spacing x .200 [5.08] Row Spacing

THIS IS A C.A.D. GENERATED DRAWING DO NOT MAKE MANUAL REVISIONS TO MASTER.

ISSUE NUMBER

ORIGINAL

833 Series High Temp Card Edge Connector Part Number: 833-017-544-104

See Accompanying Page for:

Bend Detail

Mounting Options

EDAC INC
TORONTO, ONTARIO
CANADA
YOUR CONNECTION TO QUALITY & SERVICE

THESE DRAWINGS AND SPECIFICATIONS ARE THE PROPERTY OF EDAC INC., AND SHALL NOT BE REPRODUCED, OR COPIED OR USED AS THE BASIS FOR THE MANUFACTURE OR SALE OF APPARATUS WITHOUT WRITTEN PERMISSION.

.160 [4.06] Point of Contact-

| ACAD REFERENCE NO. | 833 ENG MASTER   |  |  |
|--------------------|------------------|--|--|
| DRAWN: J.LEE       | DATE: OCT. 14/09 |  |  |
| CHECKED:           | DATE:            |  |  |
| SCALE: NTS         | SHEET 1 OF 3     |  |  |
| DRAWING NUMBER     | ISSUE            |  |  |
| 833 Assembly       | 1                |  |  |