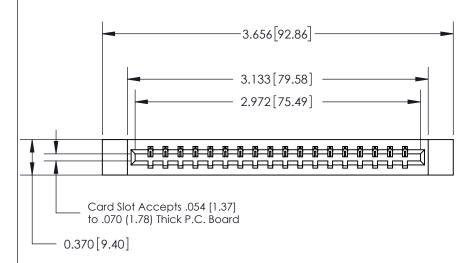

## **See Accompanying Page for:**

- **Bend Detail**
- **Mounting Options**

833 Series High Temp Card Edge Connector Part Number: 833-018-541-612

**EDAC INC** TORONTO, ONTARIO CANADA

THESE DRAWINGS AND SPECIFICATIONS ARE THE PROPERTY OF EDAC INC.,AND SHALL NOT BE REPRODUCED, OR COPIED OR USED AS THE BASIS FOR THE MANUFACTURE OR SALE OF APPARATUS WITHOUT WRITTEN PERMISSION.

| ACAD REFERENCE NO. | 833 ENG MASTER   |  |  |
|--------------------|------------------|--|--|
| DRAWN: J.LEE       | DATE: OCT. 14/09 |  |  |
| CHECKED:           | DATE:            |  |  |
| SCALE: NTS         | SHEET 1 OF 3     |  |  |
| DRAWING NUMBER     | ISSUE            |  |  |
| 833 Assembly       | 1                |  |  |