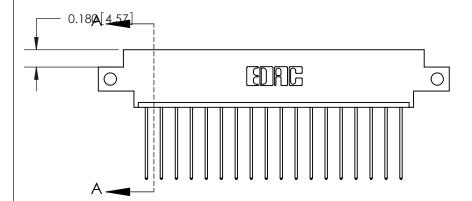

## **Contact Detail**

541-Wire Wrap .025 Sq.(0.64 Sq.) - Tail LG=.750(19.05)

.156 [3.96] Contact Spacing x .200 [5.08] Row Spacing

THIS IS A C.A.D. GENERATED DRAWING DO NOT MAKE MANUAL REVISIONS TO MASTER.