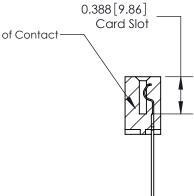

**Mounting Option** 

12-.128 (3.25) Dia. Side Mounting Holes

## **Contact Detail**

541-Wire Wrap .025 Sq.(0.64 Sq.) - Tail LG=.750(19.05)

.156 [3.96] Contact Spacing x .200 [5.08] Row Spacing





THIS IS A C.A.D. GENERATED DRAWING DO NOT MAKE MANUAL REVISIONS TO MASTER.



ISSUE NUMBER ORIGINAL

SECTION A-A

.160 [4.06] Point of Contact-



## **See Accompanying Page for:**

- **Bend Detail**
- **Mounting Options**

833 Series High Temp Card Edge Connector Part Number: 833-018-541-612



**EDAC INC** TORONTO, ONTARIO CANADA

THESE DRAWINGS AND SPECIFICATIONS ARE THE PROPERTY OF EDAC INC.,AND SHALL NOT BE REPRODUCED, OR COPIED OR USED AS THE BASIS FOR THE MANUFACTURE OR SALE OF APPARATUS WITHOUT WRITTEN PERMISSION.

| ACAD REFERENCE NO. | 833 ENG MASTER   |  |  |
|--------------------|------------------|--|--|
| DRAWN: J.LEE       | DATE: OCT. 14/09 |  |  |
| CHECKED:           | DATE:            |  |  |
| SCALE: NTS         | SHEET 1 OF 3     |  |  |
| DRAWING NUMBER     | ISSUE            |  |  |
| 833 Assembly       | 1                |  |  |



ORIGINAL (1)

ORIGINAL



| 833 Series High Temp Card Edge Connector<br>Conta