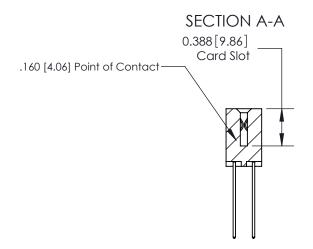

## **Contact Detail**

541-Wire Wrap .025 Sq.(0.64 Sq.) - Tail LG=.750(19.05) .156 [3.96] Contact Spacing x .200 [5.08] Row Spacing