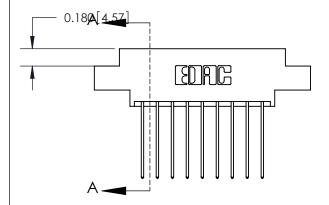

ORIGINAL (1)

ORIGINAL

| 833 Series High Temp Card Edge Connector<br>Contact Bend Detail |                                                                                                                                                                                                   | ACAD REFERENCE NO. | 833 ENG MASTER  |               |
|-----------------------------------------------------------------|---------------------------------------------------------------------------------------------------------------------------------------------------------------------------------------------------|--------------------|-----------------|---------------|
|                                                                 |                                                                                                                                                                                                   | DRAWN: J.LEE       | DATE:OCT. 14/09 |               |
|                                                                 |                                                                                                                                                                                                   | CHECKED: DATE:     |                 |               |
| TORONTO, ONTARIO (                                              | THESE DRAWINGS AND SPECIFICATIONS ARE THE PROPERTY OF EDAC INC., AND SHALL NOT BE REPRODUCED, OR COPIED OR USED AS THE BASIS FOR THE MANUFACTURE OR SALE OF APPARATUS WITHOUT WRITTEN PERMISSION. | SCALE: NTS         | SHEET 2         | 2 <b>OF</b> 3 |
|                                                                 |                                                                                                                                                                                                   | DRAWING NUMBER     |                 | ISSUE         |
|                                                                 |                                                                                                                                                                                                   | 833 Assembly       |                 | 1             |