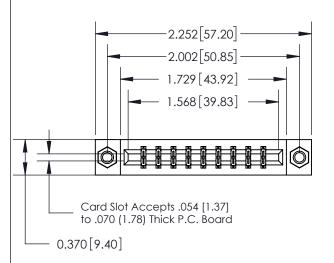

## **See Accompanying Page for:**

- **Bend Detail**
- **Mounting Options**

THIS IS A C.A.D. GENERATED DRAWING DO NOT MAKE MANUAL REVISIONS TO MASTER.

ISSUE NUMBER ORIGINAL

833 Series High Temp Card Edge Connector Part Number: 833-018-541-807