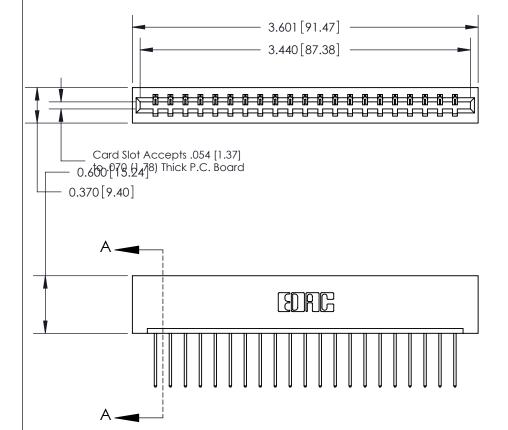

ISSUE NUMBER

ORIGINAL

SECTION A-A 0.388 [9.86] Card Slot .160 [4.06] Point of Contact-

## See Accompanying Page for:

- **Bend Detail**
- **Mounting Options**

833 Series High Temp Card Edge Connector Part Number: 833-021-540-101

YOUR CONNECTION TO QUALITY & SERVICE

**EDAC INC** TORONTO, ONTARIO CANADA

THESE DRAWINGS AND SPECIFICATIONS ARE THE PROPERTY OF EDAC INC.,AND SHALL NOT BE REPRODUCED, OR COPIED OR USED AS THE BASIS FOR THE MANUFACTURE OR SALE OF APPARATUS WITHOUT WRITTEN PERMISSION.

| ACAD REFERENCE NO. | 833 ENG MASTER   |  |  |
|--------------------|------------------|--|--|
| DRAWN: J.LEE       | DATE: OCT. 14/09 |  |  |
| CHECKED:           | DATE:            |  |  |
| SCALE: NTS         | SHEET 1 OF 3     |  |  |
| DRAWING NUMBER     | ISSUE            |  |  |
| 833 Assembly       | 1                |  |  |