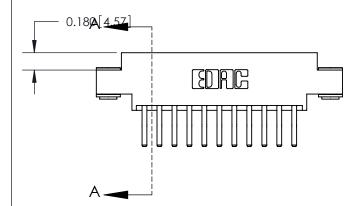

## **Contact Detail**

560-Extender Board Bend (Code 523 Contacts)

.156 [3.96] Contact Spacing x .200 [5.08] Row Spacing

833 Series High Temp Card Edge Connector Part Number: 833-022-560-803

**EDAC INC** TORONTO, ONTARIO CANADA

THESE DRAWINGS AND SPECIFICATIONS ARE THE PROPERTY OF EDAC INC.,AND SHALL NOT BE REPRODUCED, OR COPIED OR USED AS THE BASIS FOR THE MANUFACTURE OR SALE OF APPARATUS WITHOUT WRITTEN PERMISSION.