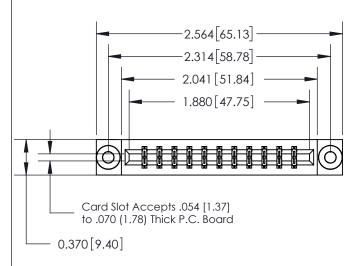

## **See Accompanying Page for:**

- **Bend Detail**
- **Mounting Options**

THIS IS A C.A.D. GENERATED DRAWING DO NOT MAKE MANUAL REVISIONS TO MASTER.

ORIGINAL

|                                 | SECTION A-A |
|---------------------------------|-------------|
|                                 | 0.388[9.86] |
| .160 [4.06] Point of Contact—   | Card Slot   |
| .100 [4,00] 1 01111 01 C01114C1 |             |
|                                 |             |
|                                 |             |
|                                 |             |
|                                 | ) (         |
|                                 | U U         |

833 Series High Temp Card Edge Connector Part Number: 833-022-560-803

**EDAC INC** TORONTO, ONTARIO CANADA

THESE DRAWINGS AND SPECIFICATIONS ARE THE PROPERTY OF EDAC INC.,AND SHALL NOT BE REPRODUCED, OR COPIED OR USED AS THE BASIS FOR THE MANUFACTURE OR SALE OF APPARATUS WITHOUT WRITTEN PERMISSION.