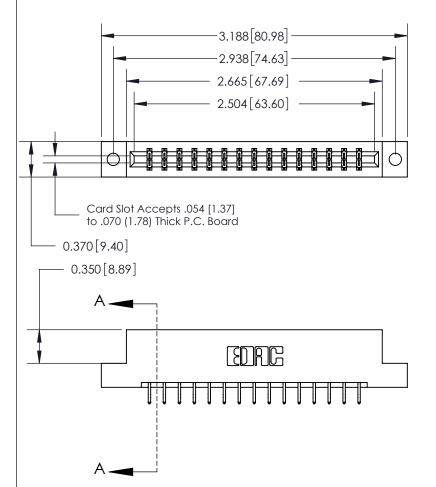

833 Series High Temp Card Edge Connector Part Number: 833-030-556-202

**EDAC INC** TORONTO, ONTARIO CANADA

THESE DRAWINGS AND SPECIFICATIONS ARE THE PROPERTY OF EDAC INC.,AND SHALL NOT BE REPRODUCED, OR COPIED OR USED AS THE BASIS FOR THE MANUFACTURE OR SALE OF APPARATUS WITHOUT WRITTEN PERMISSION.

| ACAD REFERENCE NO. | 833 ENG MASTER   |  |  |
|--------------------|------------------|--|--|
| DRAWN: J.LEE       | DATE: OCT. 14/09 |  |  |
| CHECKED:           | DATE:            |  |  |
| SCALE: NTS         | SHEET 1 OF 3     |  |  |
| DRAWING NUMBER     | ISSUE            |  |  |
| 922 Assambly       | 1 1              |  |  |

833 Assembly

**See Accompanying Page for:** 

- **Bend Detail**
- **Mounting Options**

ORIGINAL (1)

ORIGINAL

| 833 Series High Temp Card Edge Connector<br>Contact Bend Detail |                                                                                                                                                                                                   | ACAD REFERENCE NO. | 833 ENC         | MASTER        |
|-----------------------------------------------------------------|---------------------------------------------------------------------------------------------------------------------------------------------------------------------------------------------------|--------------------|-----------------|---------------|
|                                                                 |                                                                                                                                                                                                   | DRAWN: J.LEE       | DATE:OCT. 14/09 |               |
|                                                                 |                                                                                                                                                                                                   | CHECKED: DATE:     |                 |               |
| TORONTO, ONTARIO A SI CANADA O M                                | THESE DRAWINGS AND SPECIFICATIONS ARE THE PROPERTY OF EDAC INC., AND SHALL NOT BE REPRODUCED, OR COPIED OR USED AS THE BASIS FOR THE MANUFACTURE OR SALE OF APPARATUS WITHOUT WRITTEN PERMISSION. | SCALE: NTS         | SHEET 2         | 2 <b>OF</b> 3 |
|                                                                 |                                                                                                                                                                                                   | DRAWING NUMBER     |                 | ISSUE         |
|                                                                 |                                                                                                                                                                                                   | 833 Assembly       |                 | 1             |