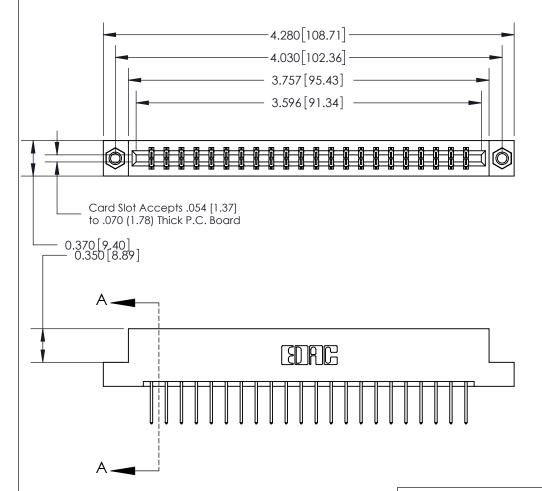

## **See Accompanying Page for:**

- **Bend Detail**
- **Mounting Options**

833 Series High Temp Card Edge Connector Part Number: 833-044-523-207

**EDAC INC** TORONTO, ONTARIO CANADA

THESE DRAWINGS AND SPECIFICATIONS ARE THE PROPERTY OF EDAC INC.,AND SHALL NOT BE REPRODUCED, OR COPIED OR USED AS THE BASIS FOR THE MANUFACTURE OR SALE OF APPARATUS WITHOUT WRITTEN PERMISSION.

## **Contact Detail**

523-P.C. Tail .025 Sq.(0.64 Sq.) - Tail LG=.390(9.91)

.156 [3.96] Contact Spacing x .200 [5.08] Row Spacing

THIS IS A C.A.D. GENERATED DRAWING DO NOT MAKE MANUAL REVISIONS TO MASTER.