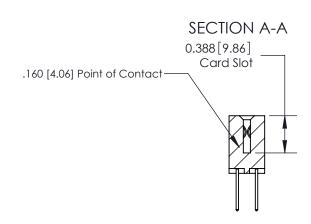

## **Contact Detail**

523-P.C. Tail .025 Sq.(0.64 Sq.) - Tail LG=.390(9.91)

.156 [3.96] Contact Spacing x .200 [5.08] Row Spacing

THIS IS A C.A.D. GENERATED DRAWING DO NOT MAKE MANUAL REVISIONS TO MASTER.