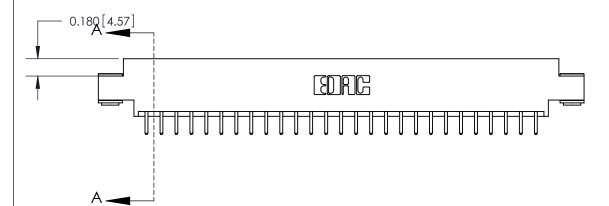

## **See Accompanying Page for:**

- **Bend Detail**
- **Mounting Options**

833 Series High Temp Card Edge Connector Part Number: 833-054-520-803

**EDAC INC** TORONTO, ONTARIO CANADA

THESE DRAWINGS AND SPECIFICATIONS ARE THE PROPERTY OF EDAC INC.,AND SHALL NOT BE REPRODUCED, OR COPIED OR USED AS THE BASIS FOR THE MANUFACTURE OR SALE OF APPARATUS WITHOUT WRITTEN PERMISSION.