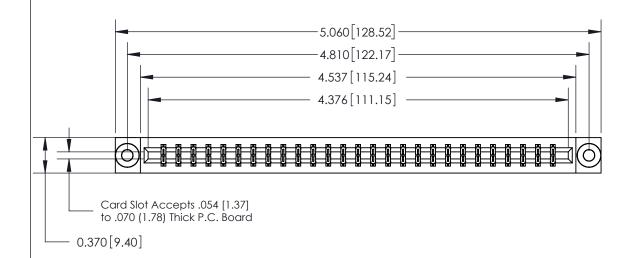

## **See Accompanying Page for:**

- **Bend Detail**
- **Mounting Options**

833 Series High Temp Card Edge Connector Part Number: 833-054-520-803

**EDAC INC** TORONTO, ONTARIO CANADA

THESE DRAWINGS AND SPECIFICATIONS ARE THE PROPERTY OF EDAC INC.,AND SHALL NOT BE REPRODUCED, OR COPIED OR USED AS THE BASIS FOR THE MANUFACTURE OR SALE OF APPARATUS WITHOUT WRITTEN PERMISSION.