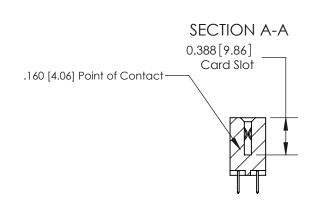

## **Contact Detail**

520-P.C. Tail .030x.018(0.76x0.46) - Tail LG=.175(4.45) .156 [3.96] Contact Spacing x .200 [5.08] Row Spacing

THIS IS A C.A.D. GENERATED DRAWING DO NOT MAKE MANUAL REVISIONS TO MASTER.