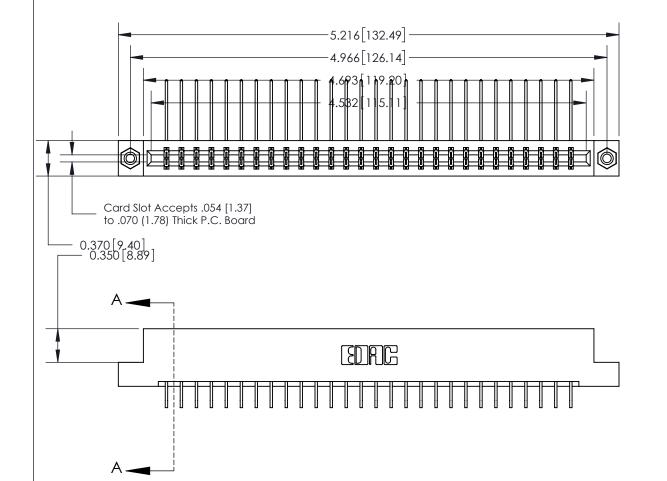

SECTION A-A 0.388 [9.86] Card Slot .160 [4.06] Point of Contact-

## **See Accompanying Page for:**

- **Bend Detail**
- **Mounting Options**

833 Series High Temp Card Edge Connector Part Number: 833-056-559-208

**EDAC INC** TORONTO, ONTARIO CANADA

THESE DRAWINGS AND SPECIFICATIONS ARE THE PROPERTY OF EDAC INC.,AND SHALL NOT BE REPRODUCED, OR COPIED OR USED AS THE BASIS FOR THE MANUFACTURE OR SALE OF APPARATUS WITHOUT WRITTEN PERMISSION.