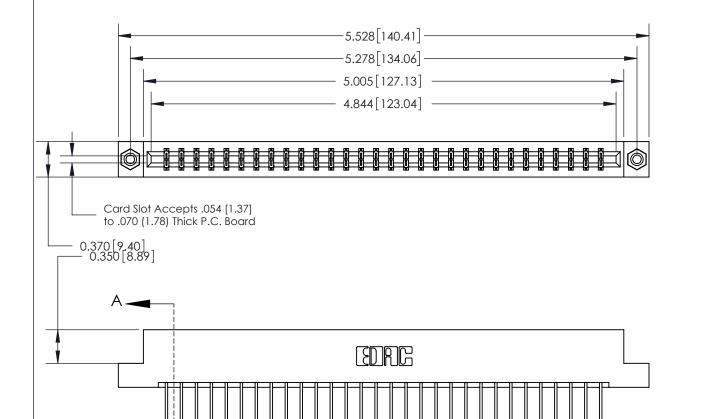

ISSUE NUMBER

ORIGINAL

SECTION A-A 0.388 [9.86] Card Slot .160 [4.06] Point of Contact-

ACAD DEFEDENCE NO

## **See Accompanying Page for:**

- **Bend Detail**
- **Mounting Options**

833 Series High Temp Card Edge Connector Part Number: 833-060-542-208

**EDAC INC** TORONTO, ONTARIO CANADA

THESE DRAWINGS AND SPECIFICATIONS ARE THE PROPERTY OF EDAC INC.,AND SHALL NOT BE REPRODUCED, OR COPIED OR USED AS THE BASIS FOR THE MANUFACTURE OR SALE OF APPARATUS WITHOUT WRITTEN PERMISSION.