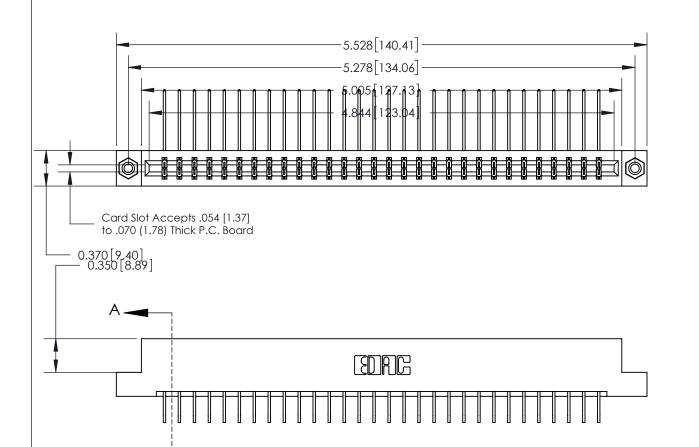

1

SECTION A-A 0.388 [9.86] Card Slot .160 [4.06] Point of Contact-

## **See Accompanying Page for:**

- **Bend Detail**
- **Mounting Options**

833 Series High Temp Card Edge Connector Part Number: 833-060-558-208

**EDAC INC** TORONTO, ONTARIO CANADA

THESE DRAWINGS AND SPECIFICATIONS ARE THE PROPERTY OF EDAC INC.,AND SHALL NOT BE REPRODUCED, OR COPIED OR USED AS THE BASIS FOR THE MANUFACTURE OR SALE OF APPARATUS WITHOUT WRITTEN PERMISSION.

| ACAD REFERENCE NO. | 833 ENG MASTER   |  |  |
|--------------------|------------------|--|--|
| DRAWN: J.LEE       | DATE: OCT. 14/09 |  |  |
| CHECKED:           | DATE:            |  |  |
| SCALE: NTS         | SHEET 1 OF 3     |  |  |
| DRAWING NUMBER     | ISSUE            |  |  |
| 833 Assembly       | 1                |  |  |