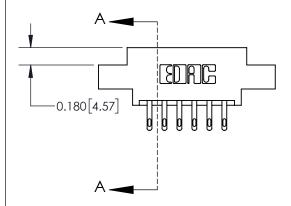

## **Contact Detail**

500-Wire Hole .050x.025(1.27x0.64) - Tail LG=.260(6.60) .156 [3.96] Contact Spacing x .200 [5.08] Row Spacing

**See Accompanying Page for: Contact Bend Details** 

THIS IS A C.A.D. GENERATED DRAWING DO NOT MAKE MANUAL REVISIONS TO MASTER.