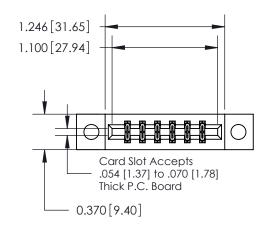

**Mounting Option** 

04-.156 (3.96) Dia. Mounting Holes

ISSUE NUMBER

ORIGINAL

1

0.600 [15.24] 0.330[8.38] Card Slot .160 [4.06] Point of Contact-SECTION A-A

| 837/887 Series High Temp Card Edge Connector |
|----------------------------------------------|
| Part Number: 837-012-500-804                 |