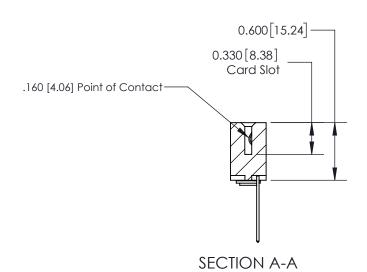

## **Contact Detail**

542-Wire Wrap .025 Sq.(0.64 Sq.) - Tail LG=.645(16.38) .156 [3.96] Contact Spacing x .200 [5.08] Row Spacing

THIS IS A C.A.D. GENERATED DRAWING DO NOT MAKE MANUAL REVISIONS TO MASTER.

ISSUE NUMBER

ORIGINAL

1

| 837/887 Series High Temp Card Edge Connector<br>Contact Bend Detail |                                                                                                                                                             | ACAD REFERENCE NO. | 837 ENG MASTER   |               |
|---------------------------------------------------------------------|-------------------------------------------------------------------------------------------------------------------------------------------------------------|--------------------|------------------|---------------|
|                                                                     |                                                                                                                                                             | DRAWN: J.LEE       | DATE: OCT. 06/09 |               |
|                                                                     |                                                                                                                                                             | CHECKED:           | DATE:            |               |
| EDAC INC                                                            | TORONTO, ONTARIO  CANADA  ARE THE PROPERTY OF EDAC INC.,AND SHALL NOT BE REPRODUCED,OR COPIED OR USED AS THE BASIS FOR THE MANUFACTURE OR SALE OF APPARATUS | SCALE: NTS         | SHEET            | 2 <b>OF</b> 2 |
| TORONTO, ONTARIO                                                    |                                                                                                                                                             | DRAWING NUMBER     | •                | ISSUE         |
| MANUF                                                               |                                                                                                                                                             | 837 Assembly       |                  | 1             |