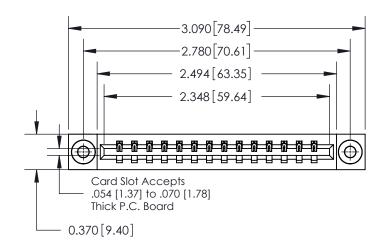

**Mounting Option** 

03-.116 (2.95) I.D. Floating Eyelets

## **See Accompanying Page for:**

**Contact Bend Details** 

837/887 Series High Temp Card Edge Connector Part Number: 837-014-542-103

YOUR CONNECTION TO QUALITY & SERVICE

**EDAC INC** TORONTO, ONTARIO CANADA