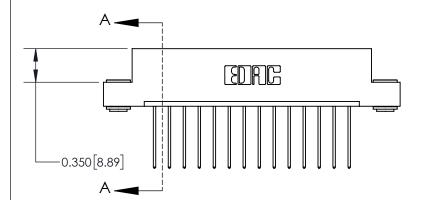

## **See Accompanying Page for:**

**Contact Bend Details** 

837/887 Series High Temp Card Edge Connector Part Number: 837-014-542-103

YOUR CONNECTION TO QUALITY & SERVICE

**EDAC INC** TORONTO, ONTARIO CANADA