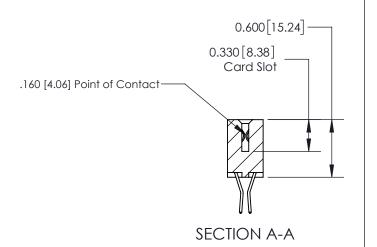

## **Contact Detail**

560-Extender Board Bend (Code 523 Contacts)

.156 [3.96] Contact Spacing x .200 [5.08] Row Spacing

**See Accompanying Page for:** 

**Contact Bend Details** 

THIS IS A C.A.D. GENERATED DRAWING DO NOT MAKE MANUAL REVISIONS TO MASTER.