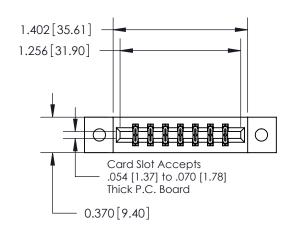

ISSUE NUMBER

1

ORIGINAL

| 837/887 Series High Temp Card Edge Connector |
|----------------------------------------------|
| Part Number: 837-014-560-802                 |

YOUR CONNECTION TO QUALITY & SERVICE