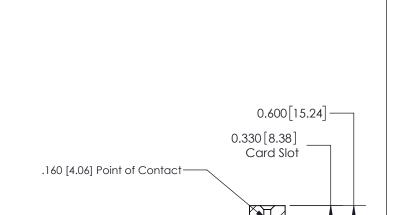

SECTION A-A

ISSUE NUMBER

ORIGINAL

1

| 837/887 Series High Temp Card Edge Connector<br>Contact Bend Detail |                                                                                                  | ACAD REFERENCE NO. | 837 ENG MASTER   |               |
|---------------------------------------------------------------------|--------------------------------------------------------------------------------------------------|--------------------|------------------|---------------|
|                                                                     |                                                                                                  | DRAWN: J.LEE       | DATE: OCT. 06/09 |               |
|                                                                     |                                                                                                  | CHECKED:           | DATE:            |               |
| EDAC INC                                                            |                                                                                                  | SCALE: NTS         | SHEET            | 2 <b>OF</b> 2 |
| TORONTO, ONTARIO CANADA                                             | ARE THE PROPERTY OF EDAC INC.,AND SHALL NOT BE REPRODUCED,OR COPIED OR USED AS THE BASIS FOR THE | DRAWING NUMBER     | •                | ISSUE         |
| YOUR CONNECTION TO QUALITY & SERVICE                                | MANUFACTURE OR SALE OF APPARATUS WITHOUT WRITTEN PERMISSION.                                     | 837 Assembly       |                  | 1             |