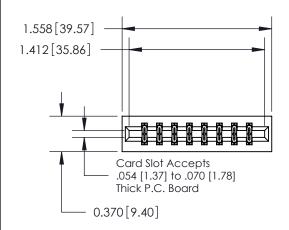

## **Contact Detail**

560-Extender Board Bend (Code 523 Contacts)

.156 [3.96] Contact Spacing x .200 [5.08] Row Spacing

**See Accompanying Page for:** 

**Contact Bend Details** 

THIS IS A C.A.D. GENERATED DRAWING DO NOT MAKE MANUAL REVISIONS TO MASTER.