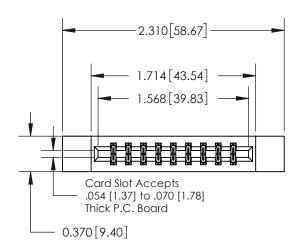

**Mounting Option** 

12-.128 (3.25) Dia. Side Mounting Holes

## **Contact Detail**

560-Extender Board Bend (Code 523 Contacts)

.156 [3.96] Contact Spacing x .200 [5.08] Row Spacing

**See Accompanying Page for:** 

**Contact Bend Details** 

THIS IS A C.A.D. GENERATED DRAWING DO NOT MAKE MANUAL REVISIONS TO MASTER.