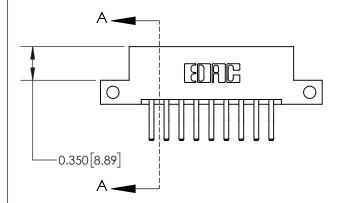

**Mounting Option** 

12-.128 (3.25) Dia. Side Mounting Holes

## **Contact Detail**

560-Extender Board Bend (Code 523 Contacts)

.156 [3.96] Contact Spacing x .200 [5.08] Row Spacing





**See Accompanying Page for:** 

**Contact Bend Details** 

THIS IS A C.A.D. GENERATED DRAWING DO NOT MAKE MANUAL REVISIONS TO MASTER.



ISSUE NUMBER

ORIGINAL

1



| 837/887 Series High Temp Card Edge Connector |
|----------------------------------------------|
| Part Number: 837-018-560-212                 |

YOUR CONNECTION TO QUALITY & SERVICE

**EDAC INC** TORONTO, ONTARIO CANADA

THESE DRAWINGS AND SPECIFICATIONS ARE THE PROPERTY OF EDAC INC., AND SHALL NOT BE REPRODUCED, OR COPIED OR USED AS THE BASIS FOR THE MANUFACTURE OR SALE OF APPARATUS WITHOUT WRITTEN PERMISSION.

| ACAD REFERENCE NO. 837 ENG MASTE |                  |  |  |
|----------------------------------|------------------|--|--|
| DRAWN: J.LEE                     | DATE: OCT. 06/09 |  |  |
| CHECKED: