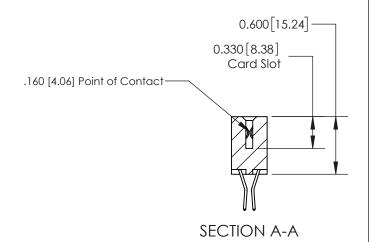

## **Contact Detail**

560-Extender Board Bend (Code 523 Contacts)

.156 [3.96] Contact Spacing x .200 [5.08] Row Spacing

**See Accompanying Page for:** 

**Contact Bend Details** 

THIS IS A C.A.D. GENERATED DRAWING DO NOT MAKE MANUAL REVISIONS TO MASTER.