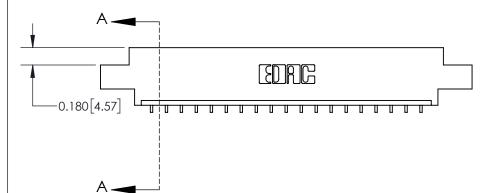

**SECTION A-A** 

ISSUE NUMBER

ORIGINAL

1

| 837/887 Series High Temp Card Edge Connector<br>Contact Bend Detail |                                                                  | ACAD REFERENCE NO. | 837 ENG MASTER   |               |
|---------------------------------------------------------------------|------------------------------------------------------------------|--------------------|------------------|---------------|
|                                                                     |                                                                  | DRAWN: J.LEE       | DATE: OCT. 06/09 |               |
|                                                                     |                                                                  | CHECKED:           | DATE:            |               |
| EDAC INC                                                            | OR USED AS THE BASIS FOR THE<br>MANUFACTURE OR SALE OF APPARATUS | SCALE: NTS         | SHEET            | 2 <b>OF</b> 2 |
| TORONTO, ONTARIO CANADA                                             |                                                                  | DRAWING NUMBER     | •                | ISSUE         |
| YOUR CONNECTION TO QUALITY & SERVICE                                |                                                                  | 837 Assembly       |                  | 1             |