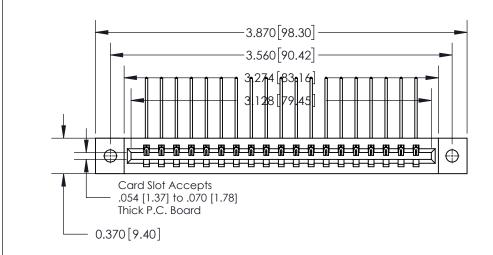

0.600 [15.24] 0.330[8.38] Card Slot .160 [4.06] Point of Contact-

**See Accompanying Page for:** 

**Contact Bend Details** 

| 837/887 Series High Temp Card Edge Connector |
|----------------------------------------------|
| Part Number: 837-019-559-602                 |