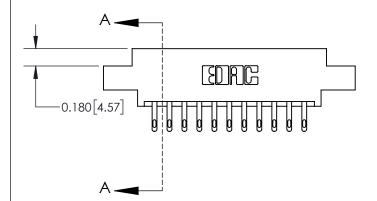

**Mounting Option** 

08-#4-40 Unified Threaded Inserts

## **Contact Detail**

500-Wire Hole .050x.025(1.27x0.64) - Tail LG=.260(6.60) .156 [3.96] Contact Spacing x .200 [5.08] Row Spacing

**See Accompanying Page for: Contact Bend Details** 

THIS IS A C.A.D. GENERATED DRAWING DO NOT MAKE MANUAL REVISIONS TO MASTER.