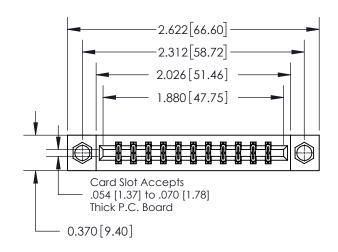

**Mounting Option** 

08-#4-40 Unified Threaded Inserts

## **Contact Detail**

500-Wire Hole .050x.025(1.27x0.64) - Tail LG=.260(6.60) .156 [3.96] Contact Spacing x .200 [5.08] Row Spacing

**See Accompanying Page for: Contact Bend Details** 

THIS IS A C.A.D. GENERATED DRAWING DO NOT MAKE MANUAL REVISIONS TO MASTER.