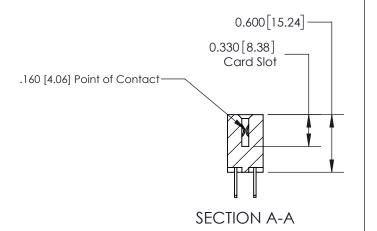

## **Contact Detail**

500-Wire Hole .050x.025(1.27x0.64) - Tail LG=.260(6.60) .156 [3.96] Contact Spacing x .200 [5.08] Row Spacing

**See Accompanying Page for: Contact Bend Details** 

THIS IS A C.A.D. GENERATED DRAWING DO NOT MAKE MANUAL REVISIONS TO MASTER.