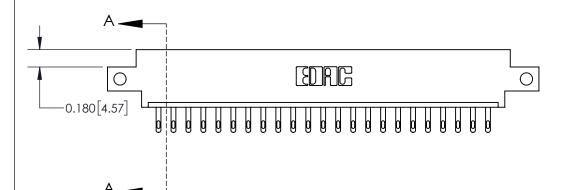

ISSUE NUMBER

ORIGINAL

**See Accompanying Page for:** 

**Contact Bend Details** 

837/887 Series High Temp Card Edge Connector Part Number: 837-023-500-612

YOUR CONNECTION TO QUALITY & SERVICE

**EDAC INC** TORONTO, ONTARIO CANADA