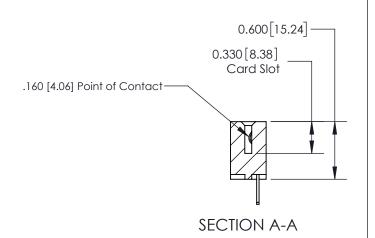

ISSUE NUMBER

ORIGINAL

1

| 837/887 Series High Temp Card Edge Connector<br>Contact Bend Detail |                                                                                                                                    | ACAD REFERENCE NO. | 837 ENG MASTER   |               |
|---------------------------------------------------------------------|------------------------------------------------------------------------------------------------------------------------------------|--------------------|------------------|---------------|
|                                                                     |                                                                                                                                    | DRAWN: J.LEE       | DATE: OCT. 06/09 |               |
|                                                                     |                                                                                                                                    | CHECKED:           | DATE:            |               |
| EDAC INC                                                            | THESE DRAWINGS AND SPECIFICATIONS ARE THE PROPERTY OF EDAC INC.,AND SHALL NOT BE REPRODUCED,OR COPIED OR USED AS THE BASIS FOR THE | SCALE: NTS         | SHEET            | 2 <b>OF</b> 2 |
| TORONTO, ONTARIO CANADA                                             |                                                                                                                                    | DRAWING NUMBER     | •                | ISSUE         |
| YOUR CONNECTION TO QUALITY & SERVICE                                | MANUFACTURE OR SALE OF APPARATUS WITHOUT WRITTEN PERMISSION.                                                                       | 837 Assembly       |                  | 1             |