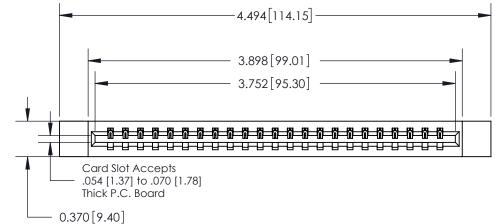

**Mounting Option** 12-.128 (3.25) Dia. Side Mounting Holes **Contact Detail** 500-Wire Hole .050x.025(1.27x0.64) - Tail LG=.260(6.60)

.156 [3.96] Contact Spacing x .200 [5.08] Row Spacing

THIS IS A C.A.D. GENERATED DRAWING DO NOT MAKE MANUAL REVISIONS TO MASTER.