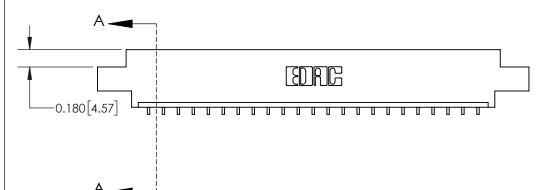

ISSUE NUMBER

ORIGINAL

1

| 837/887 Series High Temp Card Edge Connector<br>Contact Bend Detail |                                                                                                                                                              | ACAD REFERENCE NO. | 837 ENG MASTER   |               |
|---------------------------------------------------------------------|--------------------------------------------------------------------------------------------------------------------------------------------------------------|--------------------|------------------|---------------|
|                                                                     |                                                                                                                                                              | DRAWN: J.LEE       | DATE: OCT. 06/09 |               |
|                                                                     |                                                                                                                                                              | CHECKED:           | DATE:            |               |
| EDAC INC                                                            | TORONTO, ONTARIO  CANADA  ARE THE PROPERTY OF EDAC INC.,AND SHALL NOT BE REPRODUCED, OR COPIED OR USED AS THE BASIS FOR THE MANUFACTURE OR SALE OF APPARATUS | SCALE: NTS         | SHEET            | 2 <b>OF</b> 2 |
| TORONTO, ONTARIO                                                    |                                                                                                                                                              | DRAWING NUMBER     | •                | ISSUE         |
| YOUR CONNECTION TO QUALITY & SERVICE                                |                                                                                                                                                              | 837 Assembly       |                  | 1             |