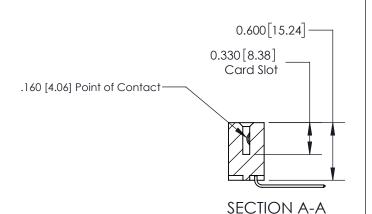

## **Contact Detail**

559-90 Degree Bend (Code 541 Contacts)

.156 [3.96] Contact Spacing x .200 [5.08] Row Spacing

THIS IS A C.A.D. GENERATED DRAWING DO NOT MAKE MANUAL REVISIONS TO MASTER.

ISSUE NUMBER

ORIGINAL

**See Accompanying Page for:** 

**Contact Bend Details** 

837/887 Series High Temp Card Edge Connector Part Number: 837-023-559-608

**EDAC INC** TORONTO, ONTARIO CANADA

THESE DRAWINGS AND SPECIFICATIONS ARE THE PROPERTY OF EDAC INC.,AND SHALL NOT BE REPRODUCED, OR COPIED OR USED AS THE BASIS FOR THE MANUFACTURE OR SALE OF APPARATUS WITHOUT WRITTEN PERMISSION.