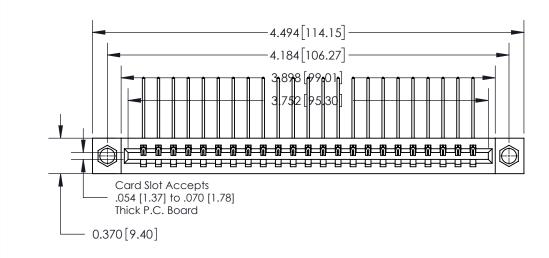

**Mounting Option** 

08-#4-40 Unified Threaded Inserts

## **Contact Detail**

559-90 Degree Bend (Code 541 Contacts)

.156 [3.96] Contact Spacing x .200 [5.08] Row Spacing

THIS IS A C.A.D. GENERATED DRAWING DO NOT MAKE MANUAL REVISIONS TO MASTER.

ISSUE NUMBER

ORIGINAL

**See Accompanying Page for:** 

**Contact Bend Details** 

837/887 Series High Temp Card Edge Connector Part Number: 837-023-559-608

**EDAC INC** TORONTO, ONTARIO CANADA

THESE DRAWINGS AND SPECIFICATIONS ARE THE PROPERTY OF EDAC INC.,AND SHALL NOT BE REPRODUCED, OR COPIED OR USED AS THE BASIS FOR THE MANUFACTURE OR SALE OF APPARATUS WITHOUT WRITTEN PERMISSION.

| ACAD REFERENCE NO. | 837 ENG MASTER   |  |  |
|--------------------|------------------|--|--|
| DRAWN: J.LEE       | DATE: OCT. 06/09 |  |  |
| CHECKED:           | DATE:            |  |  |
| SCALE: NTS         | SHEET 1 OF 2     |  |  |
| DRAWING NUMBER     | ISSUE            |  |  |
| 837 Assembly       | 1                |  |  |