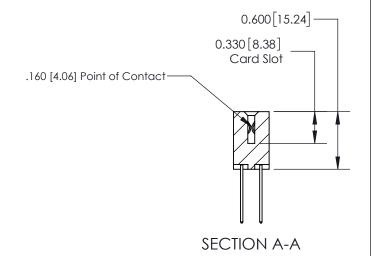

**See Accompanying Page for:** 

**Contact Bend Details** 

ISSUE NUMBER

ORIGINAL

1

| 837/887 Series High Temp Card Edge Connector<br>Contact Bend Detail |                                                                                   | ACAD REFERENCE NO. | 837 ENG MASTER   |               |
|---------------------------------------------------------------------|-----------------------------------------------------------------------------------|--------------------|------------------|---------------|
|                                                                     |                                                                                   | DRAWN: J.LEE       | DATE: OCT. 06/09 |               |
|                                                                     |                                                                                   | CHECKED:           | DATE:            |               |
| EDAC INC                                                            | NTO, ONTARIO  ARE THE PROPERTY OF EDAC INC.,AND SHALL NOT BE REPRODUCED,OR COPIED | SCALE: NTS         | SHEET            | 2 <b>OF</b> 2 |
| TORONTO, ONTARIO CANADA                                             |                                                                                   | DRAWING NUMBER     | •                | ISSUE         |
| MANUFACTU                                                           | MANUFACTURE OR SALE OF APPARATUS WITHOUT WRITTEN PERMISSION.                      | 837 Assembly       |                  | 1             |