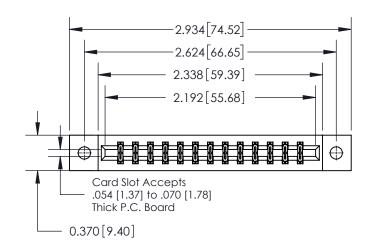

**Mounting Option** 

02-.128 (3.25) Dia. Mounting Holes

## **Contact Detail**

540-Wire Wrap .025 Sq.(0.64 Sq.) - Tail LG=.560(14.22) .156 [3.96] Contact Spacing x .200 [5.08] Row Spacing





THIS IS A C.A.D. GENERATED DRAWING DO NOT MAKE MANUAL REVISIONS TO MASTER.



ISSUE NUMBER ORIGINAL



## 837/887 Series High Temp Card Edge Connector Part Number: 837-026-540-802

YOUR CONNECTION TO QUALITY & SERVICE

**EDAC INC** TORONTO, ONTARIO CANADA

THESE DRAWINGS AND SPECIFICATIONS ARE THE PROPERTY OF EDAC INC.,AND SHALL NOT BE REPRODUCED, OR COPIED OR USED AS THE BASIS FOR THE MANUFACTURE OR SALE OF APPARATUS WITHOUT WRITTEN PERMISSION.

| ACAD REFERENCE NO. | 837 ENG MASTER   |  |  |
|--------------------|------------------|--|--|
| DRAWN: J.LEE       | DATE: OCT. 06/09 |  |  |
| CHECKED:           | DATE:            |  |  |
| SCALE: NTS         | SHEET 1 OF 2     |  |  |
| DRAWING NUMBER     | ISSUE            |  |  |
| 837 Assembly       | 1                |  |  |

**See Ac