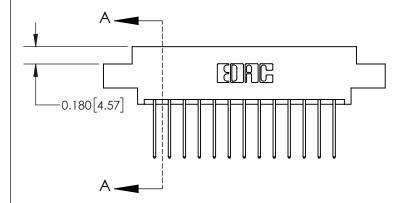

**Mounting Option** 

02-.128 (3.25) Dia. Mounting Holes

## **Contact Detail**

540-Wire Wrap .025 Sq.(0.64 Sq.) - Tail LG=.560(14.22) .156 [3.96] Contact Spacing x .200 [5.08] Row Spacing

THIS IS A C.A.D. GENERATED DRAWING DO NOT MAKE MANUAL REVISIONS TO MASTER.