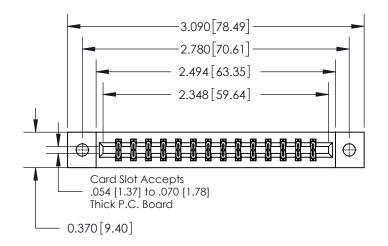

**Mounting Option** 

02-.128 (3.25) Dia. Mounting Holes

## **Contact Detail**

520-P.C. Tail .030x.018(0.76x0.46) - Tail LG=.175(4.45) .156 [3.96] Contact Spacing x .200 [5.08] Row Spacing





THIS IS A C.A.D. GENERATED DRAWING DO NOT MAKE MANUAL REVISIONS TO MASTER.



ISSUE NUMBER

ORIGINAL



837/887 Series High Temp Card Edge Connector Part Number: 837-028-520-202

YOUR CONNECTION TO QUALITY & SERVICE

**EDAC INC** TORONTO, ONTARIO CANADA

THESE DRAWINGS AND SPECIFICATIONS ARE THE PROPERTY OF EDAC INC.,AND SHALL NOT BE REPRODUCED, OR COPIED OR USED AS THE BASIS FOR THE MANUFACTURE OR SALE OF APPARATUS WITHOUT WRITTEN PERMISSION.

| ACAD REFERENCE NO. | 837 ENG MASTER   |  |  |
|--------------------|------------------|--|--|
| DRAWN: J.LEE       | DATE: OCT. 06/09 |  |  |
| CHECKED:           | DATE:            |  |  |
| SCALE: NTS         | SHEET 1 OF 2     |  |  |
| DRAWING NUMBER     | ISSUE            |  |  |
| 837 Assembly       | 1                |  |  |

**See Acco