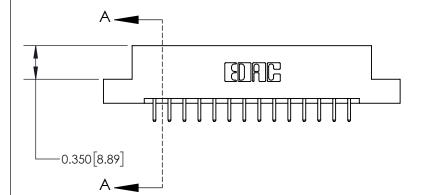

**Mounting Option** 

02-.128 (3.25) Dia. Mounting Holes

## **Contact Detail**

520-P.C. Tail .030x.018(0.76x0.46) - Tail LG=.175(4.45) .156 [3.96] Contact Spacing x .200 [5.08] Row Spacing





THIS IS A C.A.D. GENERATED DRAWING DO NOT MAKE MANUAL REVISIONS TO MASTER.



ISSUE NUMBER

ORIGINAL



837/887 Series High Temp Card Edge Connector Part Number: 837-028-520-202

YOUR CONNECTION TO QUALITY & SERVICE

**EDAC INC** TORONTO, ONTARIO CANADA

THESE DRAWINGS AND SPECIFICATIONS ARE THE PROPERTY OF EDAC INC.,AND SHALL NOT BE REPRODUCED, OR COPIED OR USED AS THE BASIS FOR THE MANUFACTURE OR SALE OF APPARATUS WITHOUT WRITTEN PERMISSION.

| ACAD REFERENCE NO. | 837 ENG MASTER   |  |  |
|--------------------|------------------|--|--|
| DRAWN: J.LEE       | DATE: OCT. 06/09 |  |  |
| CHECKED:           | DATE:            |  |  |
| SCALE: NTS         | SHEET 1 OF 2     |  |  |
| DRAWING NUMBER     | ISSUE            |  |  |
| 837 Assembly       | 1                |  |  |

**See Accomp