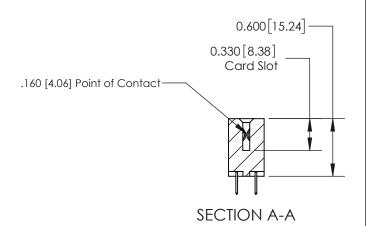

## **Contact Detail**

520-P.C. Tail .030x.018(0.76x0.46) - Tail LG=.175(4.45) .156 [3.96] Contact Spacing x .200 [5.08] Row Spacing

THIS IS A C.A.D. GENERATED DRAWING DO NOT MAKE MANUAL REVISIONS TO MASTER.