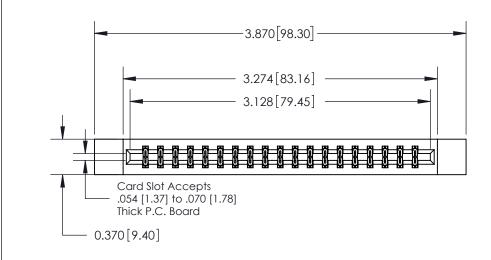

**See Accompanying Page for:** 

**Contact Bend Details** 

837/887 Series High Temp Card Edge Connector Part Number: 837-038-556-212

YOUR CONNECTION TO QUALITY & SERVICE

**EDAC INC** TORONTO, ONTARIO CANADA