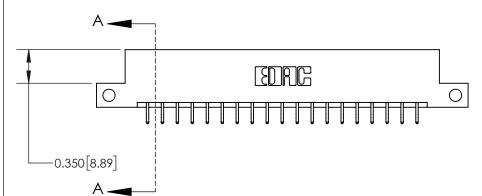

**Mounting Option** 

12-.128 (3.25) Dia. Side Mounting Holes

## **Contact Detail**

556-Extender Board Bend (Code 520 Contacts)

.156 [3.96] Contact Spacing x .200 [5.08] Row Spacing





THIS IS A C.A.D. GENERATED DRAWING DO NOT MAKE MANUAL REVISIONS TO MASTER.



ISSUE NUMBER ORIGINAL



**See Accompanying Page for:** 

**Contact Bend Details** 

837/887 Series High Temp Card Edge Connector Part Number: 837-038-556-212

YOUR CONNECTION TO QUALITY & SERVICE

**EDAC INC** TORONTO, ONTARIO CANADA

THESE DRAWINGS AND SPECIFICATIONS ARE THE PROPERTY OF EDAC INC.,AND SHALL NOT BE REPRODUCED, OR COPIED OR USED AS THE BASIS FOR THE MANUFACTURE OR SALE OF APPARATUS WITHOUT WRITTEN PERMISSION.

| ACAD REFERENCE NO. | 837 ENG MASTER   |  |  |
|--------------------|------------------|--|--|
| DRAWN: J.LEE       | DATE: OCT. 06/09 |  |  |
| CHECKED:           | DATE:            |  |  |
| SCALE: NTS         | SHEET 1 OF 2     |  |  |
| DRAWING NUMBER     | ISSUE            |  |  |
|