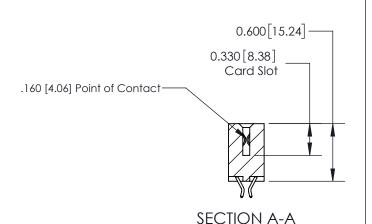

## **Contact Detail**

556-Extender Board Bend (Code 520 Contacts)

.156 [3.96] Contact Spacing x .200 [5.08] Row Spacing

THIS IS A C.A.D. GENERATED DRAWING DO NOT MAKE MANUAL REVISIONS TO MASTER.

ISSUE NUMBER ORIGINAL