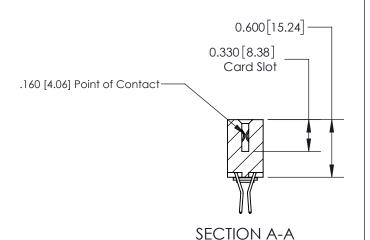

ORIGINAL

**See Accompanying Page for:** 

**Contact Bend Details** 

| 837/887 Series High Temp Card Edge Connector |
|----------------------------------------------|
| Part Number: 837-042-560-203                 |