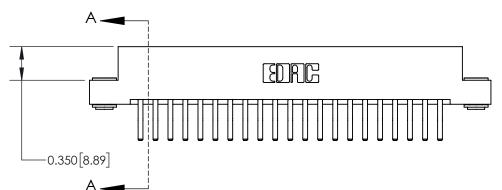

ORIGINAL

**See Accompanying Page for:** 

**Contact Bend Details** 

| 837/887 Series High Temp Card Edge Connector |
|----------------------------------------------|
| Part Number: 837-042-560-203                 |