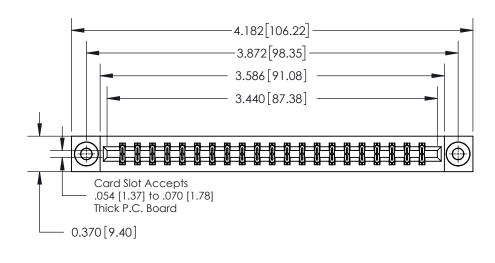

ORIGINAL

**See Accompanying Page for:** 

**Contact Bend Details** 

| 837/887 Series High Temp Card Edge Connector |
|----------------------------------------------|
| Part Number: 837-042-560-203                 |