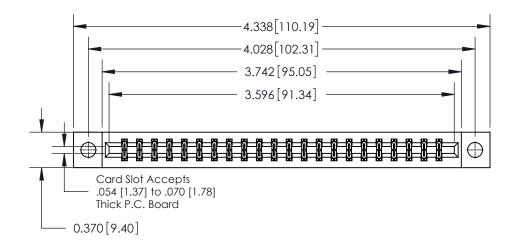

**Mounting Option** 

04-.156 (3.96) Dia. Mounting Holes

ISSUE NUMBER

ORIGINAL

**See Accompanying Page for:** 

**Contact Bend Details** 

837/887 Series High Temp Card Edge Connector Part Number: 837-044-524-204

YOUR CONNECTION TO QUALITY & SERVICE

**EDAC INC** TORONTO, ONTARIO CANADA