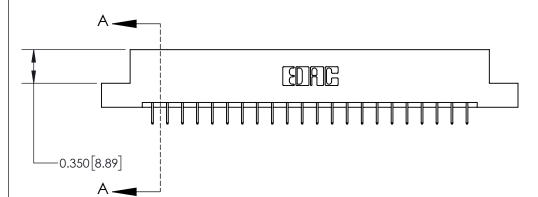

ISSUE NUMBER

ORIGINAL

**See Accompanying Page for:** 

**Contact Bend Details** 

837/887 Series High Temp Card Edge Connector Part Number: 837-044-524-204

YOUR CONNECTION TO QUALITY & SERVICE

**EDAC INC** TORONTO, ONTARIO CANADA