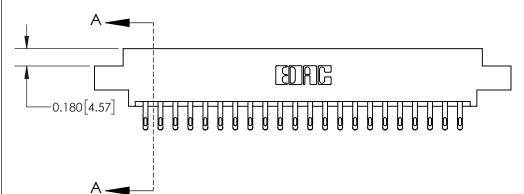

**Mounting Option** 

02-.128 (3.25) Dia. Mounting Holes

## **Contact Detail**

555-Extender Board Bend (Code 500 Contacts)

.156 [3.96] Contact Spacing x .200 [5.08] Row Spacing





THIS IS A C.A.D. GENERATED DRAWING DO NOT MAKE MANUAL REVISIONS TO MASTER.



ISSUE NUMBER ORIGINAL



**See Accompanying Page for: Contact Bend Details** 

837/887 Series High Temp Card Edge Connector Part Number: 837-044-555-802



**EDAC INC** TORONTO, ONTARIO CANADA

THESE DRAWINGS AND SPECIFICATIONS ARE THE PROPERTY OF EDAC INC.,AND SHALL NOT BE REPRODUCED, OR COPIED OR USED AS THE BASIS FOR THE MANUFACTURE OR SALE OF APPARATUS WITHOUT WRITTEN PERMISSION.

| ACAD REFERENCE NO. | 837 ENG MASTER   |  |  |
|--------------------|------------------|--|--|
| DRAWN: J.LEE       | DATE: OCT. 06/09 |  |  |
| CHECKED:           | DATE:            |  |  |
| SCALE: NTS         | SHEET 1 OF 2     |  |  |
| DRAWING NUMBER     | ISSUE            |  |  |
| 837 Assembly       | 1                |  |