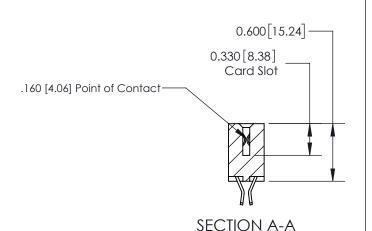

## **Contact Detail**

555-Extender Board Bend (Code 500 Contacts)

.156 [3.96] Contact Spacing x .200 [5.08] Row Spacing

THIS IS A C.A.D. GENERATED DRAWING DO NOT MAKE MANUAL REVISIONS TO MASTER.

ISSUE NUMBER ORIGINAL