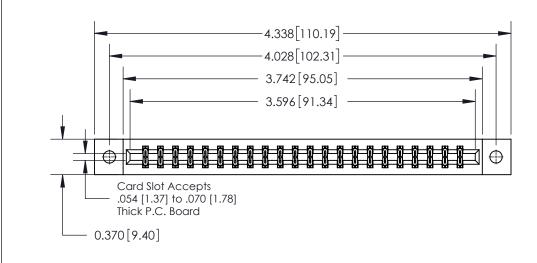

**See Accompanying Page for: Contact Bend Details** 

837/887 Series High Temp Card Edge Connector Part Number: 837-044-555-802

**EDAC INC** TORONTO, ONTARIO CANADA

THESE DRAWINGS AND SPECIFICATIONS ARE THE PROPERTY OF EDAC INC.,AND SHALL NOT BE REPRODUCED, OR COPIED OR USED AS THE BASIS FOR THE MANUFACTURE OR SALE OF APPARATUS WITHOUT WRITTEN PERMISSION.