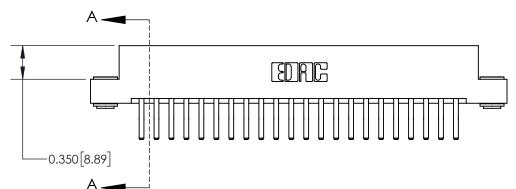

**Mounting Option** 

03-.116 (2.95) I.D. Floating Eyelets

ORIGINAL

**See Accompanying Page for:** 

**Contact Bend Details** 

837/887 Series High Temp Card Edge Connector Part Number: 837-044-560-203

**EDAC INC** TORONTO, ONTARIO CANADA

THESE DRAWINGS AND SPECIFICATIONS ARE THE PROPERTY OF EDAC INC.,AND SHALL NOT BE REPRODUCED, OR COPIED OR USED AS THE BASIS FOR THE MANUFACTURE OR SALE OF APPARATUS WITHOUT WRITTEN PERMISSION.