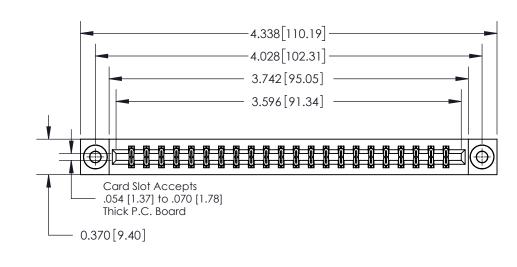

**Mounting Option** 

03-.116 (2.95) I.D. Floating Eyelets

ORIGINAL

**See Accompanying Page for:** 

**Contact Bend Details** 

837/887 Series High Temp Card Edge Connector Part Number: 837-044-560-203

**EDAC INC** TORONTO, ONTARIO CANADA

THESE DRAWINGS AND SPECIFICATIONS ARE THE PROPERTY OF EDAC INC.,AND SHALL NOT BE REPRODUCED, OR COPIED OR USED AS THE BASIS FOR THE MANUFACTURE OR SALE OF APPARATUS WITHOUT WRITTEN PERMISSION.