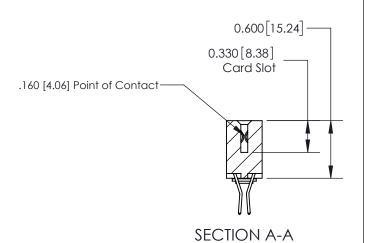

## **Contact Detail**

560-Extender Board Bend (Code 523 Contacts)

.156 [3.96] Contact Spacing x .200 [5.08] Row Spacing

THIS IS A C.A.D. GENERATED DRAWING DO NOT MAKE MANUAL REVISIONS TO MASTER.

ISSUE NUMBER

ORIGINAL

**See Accompanying Page for:** 

**Contact Bend Details** 

837/887 Series High Temp Card Edge Connector Part Number: 837-044-560-203

**EDAC INC** TORONTO, ONTARIO CANADA

THESE DRAWINGS AND SPECIFICATIONS ARE THE PROPERTY OF EDAC INC.,AND SHALL NOT BE REPRODUCED, OR COPIED OR USED AS THE BASIS FOR THE MANUFACTURE OR SALE OF APPARATUS WITHOUT WRITTEN PERMISSION.