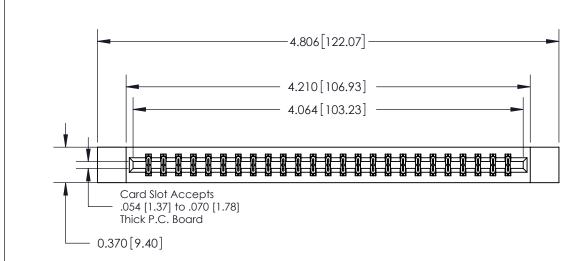

**Mounting Option** 

12-.128 (3.25) Dia. Side Mounting Holes

**See Accompanying Page for:** 

**Contact Bend Details** 

837/887 Series High Temp Card Edge Connector Part Number: 837-050-556-212

YOUR CONNECTION TO QUALITY & SERVICE

**EDAC INC** TORONTO, ONTARIO CANADA