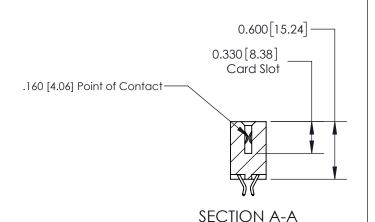

## **Contact Detail**

556-Extender Board Bend (Code 520 Contacts)

.156 [3.96] Contact Spacing x .200 [5.08] Row Spacing

THIS IS A C.A.D. GENERATED DRAWING DO NOT MAKE MANUAL REVISIONS TO MASTER.

ISSUE NUMBER ORIGINAL

ISSUE NUMBER

ORIGINAL

1

| 837/887 Series High Temp Card Edge Connector<br>Contact Bend Detail |                                                                                                                                     | ACAD REFERENCE NO. | 837 ENG MASTER   |               |
|---------------------------------------------------------------------|-------------------------------------------------------------------------------------------------------------------------------------|--------------------|------------------|---------------|
|                                                                     |                                                                                                                                     | DRAWN: J.LEE       | DATE: OCT. 06/09 |               |
|                                                                     |                                                                                                                                     | CHECKED:           | DATE:            |               |
| EDAC INC                                                            | THESE DRAWINGS AND SPECIFICATIONS ARE THE PROPERTY OF EDAC INC.,AND SHALL NOT BE REPRODUCED, OR COPIED OR USED AS THE BASIS FOR THE | SCALE: NTS         | SHEET            | 2 <b>OF</b> 2 |
| TORONTO, ONTARIO CANADA                                             |                                                                                                                                     | DRAWING NUMBER     | •                | ISSUE         |
| YOUR CONNECTION TO QUALITY & SERVICE                                | MANUFACTURE OR SALE OF APPARATUS WITHOUT WRITTEN PERMISSION.                                                                        | 837 Assembly       |                  | 1             |