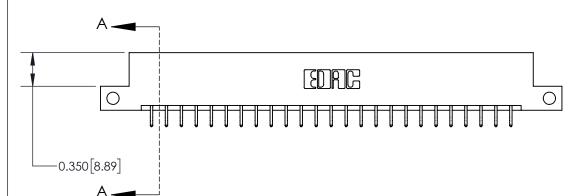

**Mounting Option** 

12-.128 (3.25) Dia. Side Mounting Holes

**See Accompanying Page for:** 

**Contact Bend Details** 

837/887 Series High Temp Card Edge Connector Part Number: 837-050-556-212

YOUR CONNECTION TO QUALITY & SERVICE

**EDAC INC** TORONTO, ONTARIO CANADA