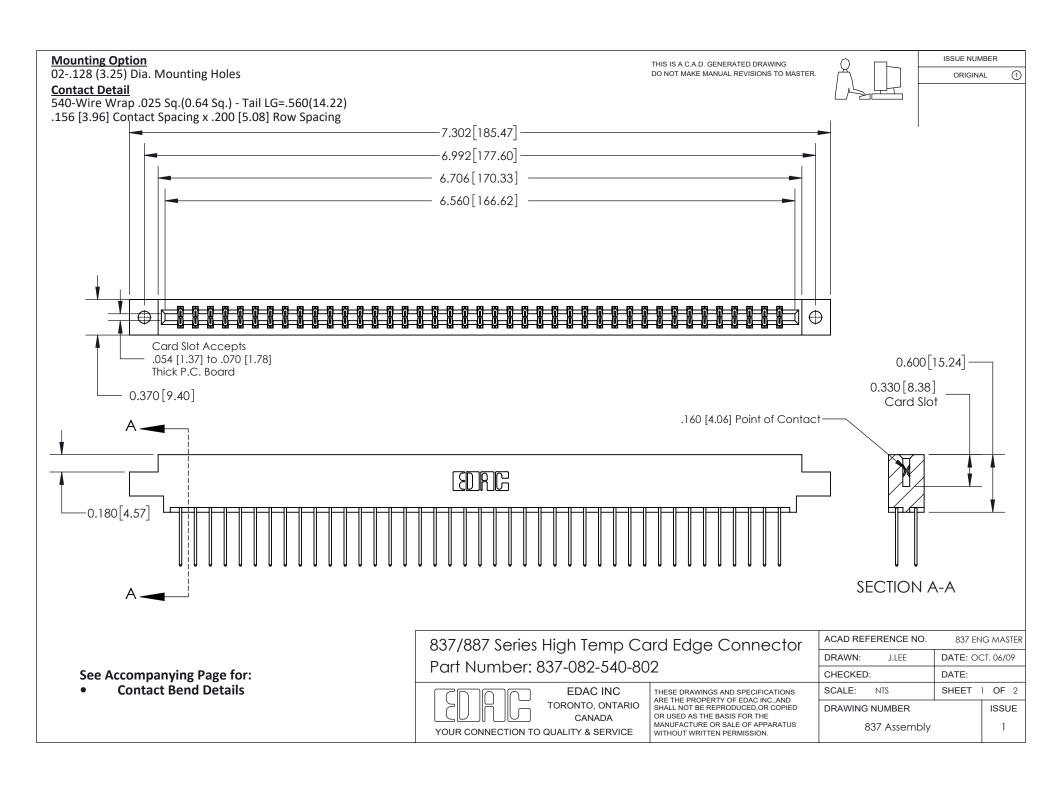

ISSUE NUMBER

ORIGINAL

1



| 837/887 Series High Temp Card Edge Connector<br>Contact Bend Detail |                                                                                                                                                                                                   | ACAD REFERENCE NO. 837 EN |                  | 3 MASTER      |
|---------------------------------------------------------------------|---------------------------------------------------------------------------------------------------------------------------------------------------------------------------------------------------|---------------------------|------------------|---------------|
|                                                                     |