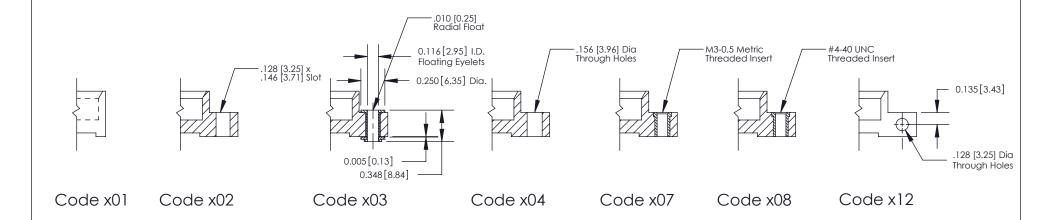

## **Mounting Option**

01-No Mounting Lugs

THIS IS A C.A.D. GENERATED DRAWING DO NOT MAKE MANUAL REVISIONS TO MASTER

SSUE NUMBER

DRIGINAL

1

| 842/892 Series High Temp Card Edge Connector<br>Mounting Options |                                                                                                                                                                                                 | ACAD REFERENCE NO. 842 ENG MASTER |             |         |           |
|------------------------------------------------------------------|-------------------------------------------------------------------------------------------------------------------------------------------------------------------------------------------------|-----------------------------------|-------------|---------|-----------|
|                                                                  |                                                                                                                                                                                                 | DRAWN:                            | J.LEE       | DATE: O | CT. 06/09 |
|                                                                  |                                                                                                                                                                                                 | CHECKED:                          |             | DATE:   |           |
|                                                                  | THESE DRAWINGS AND SPECIFICATIONS ARE THE PROPERTY OF EDAC INC.,AND SHALL NOT BE REPRODUCED,OR COPIED OR USED AS THE BASIS FOR THE MANUFACTURE OR SALE OF APPARATUS WITHOUT WRITTEN PERMISSION. | SCALE:                            | NTS         | SHEET : | 3 OF 3    |
|                                                                  |                                                                                                                                                                                                 | DRAWING                           | NUMBER      |         | ISSUE     |
|                                                                  |                                                                                                                                                                                                 | 8                                 | 42 Assembly |         | 1         |