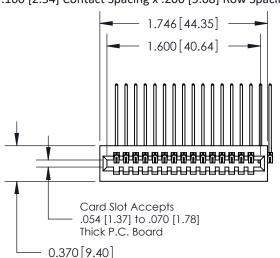

842/892 Series High Temp Card Edge Connector Part Number: 842-017-559-101

CANADA

842 ENG MASTER J.LEE DATE: OCT. 06/09 SHEET 1 OF 3 NTS

842 Assembly

SECTION A-A

THIS IS A C.A.D. GENERATED DRAWING DO NOT MAKE MANUAL REVISIONS TO MASTER.