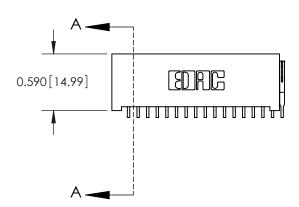

842/892 Series High Temp Card Edge Connector Part Number: 842-017-559-101

CANADA

842 ENG MASTER J.LEE DATE: OCT. 06/09 SHEET 1 OF 3 NTS

842 Assembly

SECTION A-A

THIS IS A C.A.D. GENERATED DRAWING DO NOT MAKE MANUAL REVISIONS TO MASTER.