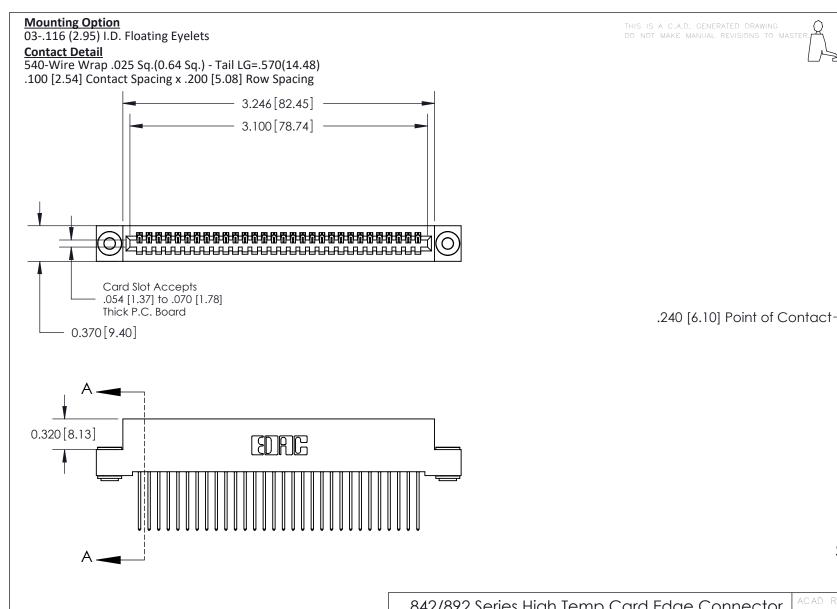

## **See Accompanying Pages for:**

- **Contact Bend Details**
- **Mounting Options**

842/892 Series High Temp Card Edge Connector Part Number: 842-030-540-103

YOUR CONNECTION TO QUALITY & SERVICE

CANADA

| ACAD REFERENCE NO | 842 ENG MASTER   |  |  |  |
|-------------------|------------------|--|--|--|
| DRAWN: J.LEE      | DATE: OCT. 06/09 |  |  |  |
| CHECKED:          | DATE:            |  |  |  |
| SCALE: NTS        | SHEET 1 OF 3     |  |  |  |
| DRAWING NUMBER    | ISSUE            |  |  |  |