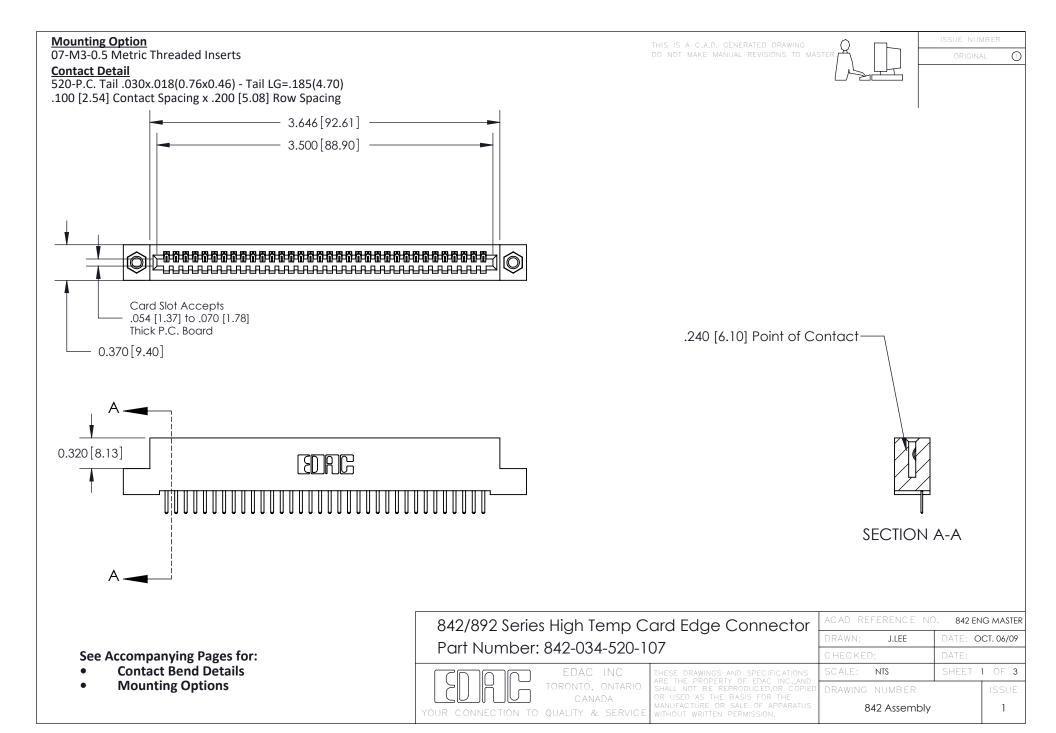

THIS IS A C.A.D. GENERATED DRAWING DO NOT MAKE MANUAL REVISIONS TO MASTER

ORIGINAL (1)



| 842/892 Series High Temp Card Edge Connector<br>Contact Bend Detail |                                                                                                 | ACAD REFERENCE NO. 842 ENG MASTER |             |                  |        |
|---------------------------------------------------------------------|-------------------------------------------------------------------------------------------------|-----------------------------------|-------------|------------------|--------|
|                                                                     |                                                                                                 | DRAWN:                            | J.LEE