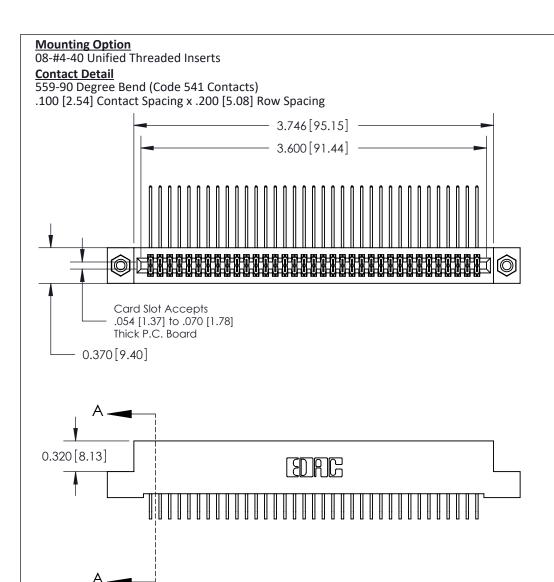

## **See Accompanying Pages for:**

- **Contact Bend Details**
- **Mounting Options**

| 842/892 Series High Temp Card Edge Connector |
|----------------------------------------------|
| Part Number: 842-070-559-208                 |

THIS IS A C.A.D. GENERATED DRAWING
DO NOT MAKE MANUAL REVISIONS TO MASTER

ISSUE NUMBER

ORIGINAL

1

| 842/892 Series High Temp Card Edge Co<br>Mounting Options  | DRAWN: J.LEE DATE: OCT. 06/09  CHECKED: DATE: |
|------------------------------------------------------------|-----------------------------------------------|
| EDAC INC THESE DRAWINGS AND S ARE THE PROPERTY OF          |                                               |
|                                                            | DUCED,OR COPIED DRAWING NUMBER ISSUE          |
| YOUR CONNECTION TO QUALITY & SERVICE WITHOUT WRITTEN PERMI |                                               |