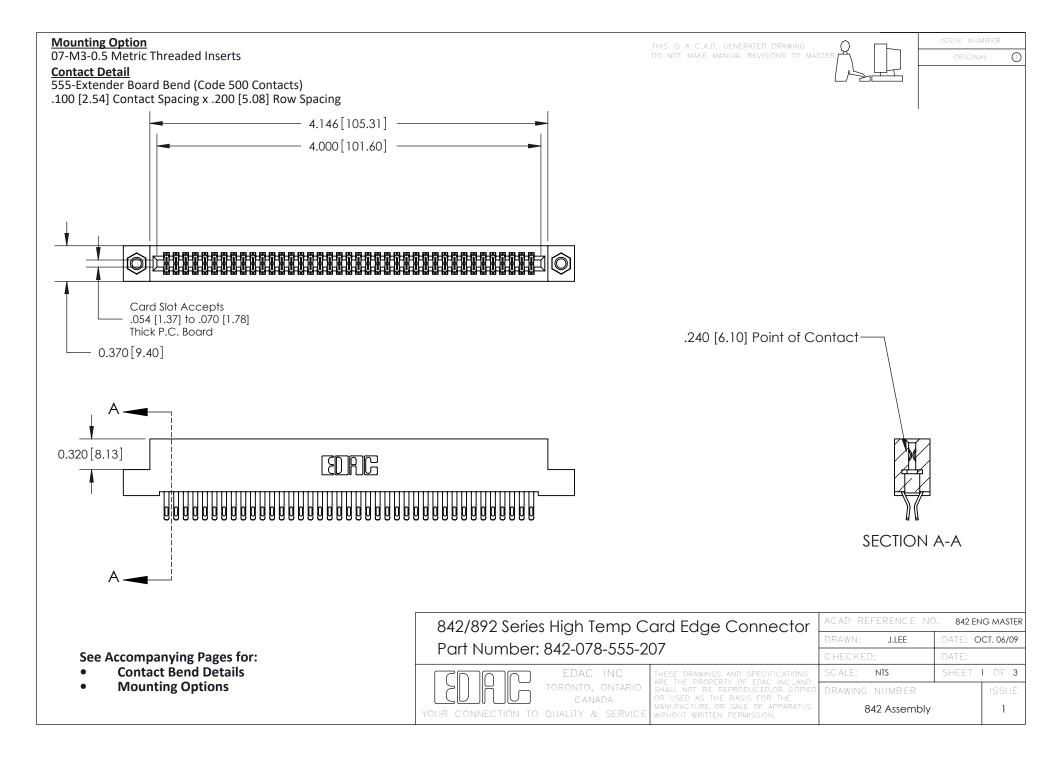

THIS IS A C.A.D. GENERATED DRAWING DO NOT MAKE MANUAL REVISIONS TO MASTER

ORIGINAL (1)



| 842/892 Series High Temp Card Edge Connector<br>Contact Bend Detail |                                                                                                 | ACAD REFERENCE NO. 842 ENG MASTER |             |                  |        |
|---------------------------------------------------------------------|-------------------------------------------------------------------------------------------------|-----------------------------------|-------------|------------------|--------|
|                                                                     |                                                                                                 | DRAWN:                            | J.LEE