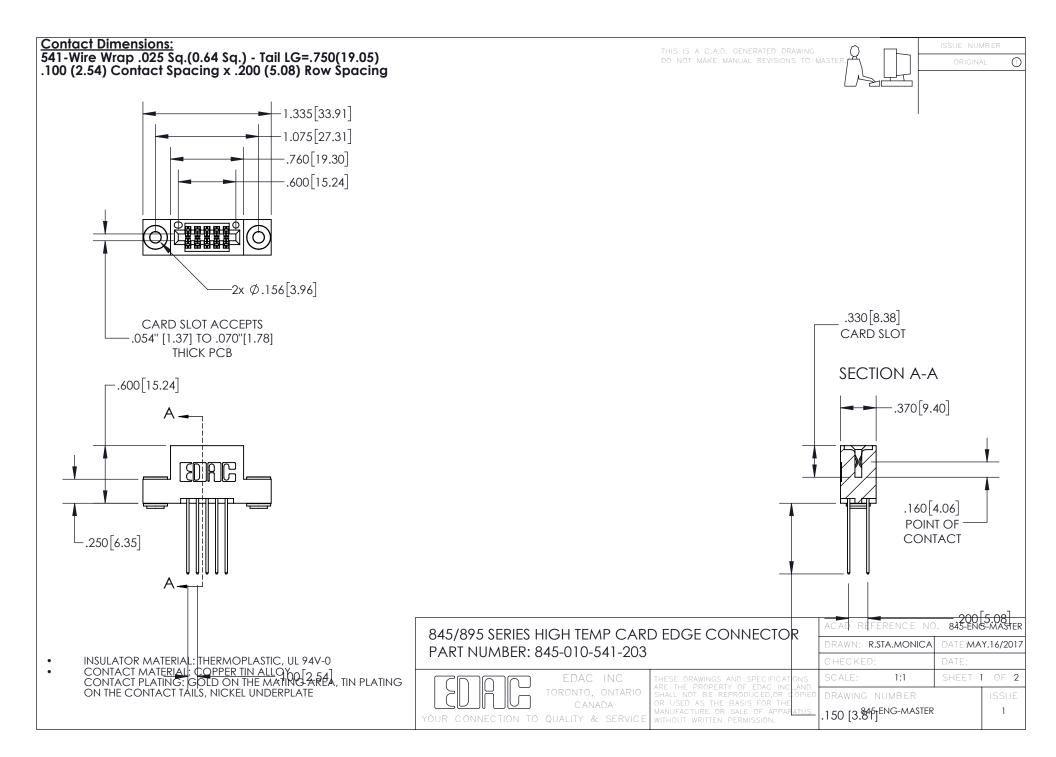

INSULATOR MATERIAL: THERMOPLASTIC POLYESTER, UL 94V-0 DAP MATERIAL AVAILABLE UPON REQUEST

**Contact Code 558** 

CONTACT MATERIAL; COPPER ALLOY CONTACT PLATING: GOLD ON THE MATING AREA, TIN PLATING ON THE CONTACT TAILS, NICKEL UNDERPLATE

## 845/895 SERIES HIGH TEMP CARD EDGE CONNECTOR CONTACT CODE 555,556,558,559,560 DIMENSIONS

YOUR CONNECTION TO QUALITY & SERVICE

Contact Code 559

|   | ACAD REFERENCE NO. 845-ENG-MASTER |                  |  |
|---|-----------------------------------|------------------|--|
|   | DRAWN: R.STA.MONICA               | DATE:MAY.16/2017 |  |
|   | CHECKED:                          | DATE:            |  |
|   | SCALE: 1:1                        | SHEET 2 OF 2     |  |
| D | DRAWING NUMBER                    | ISSUE            |  |

Contact Code 560