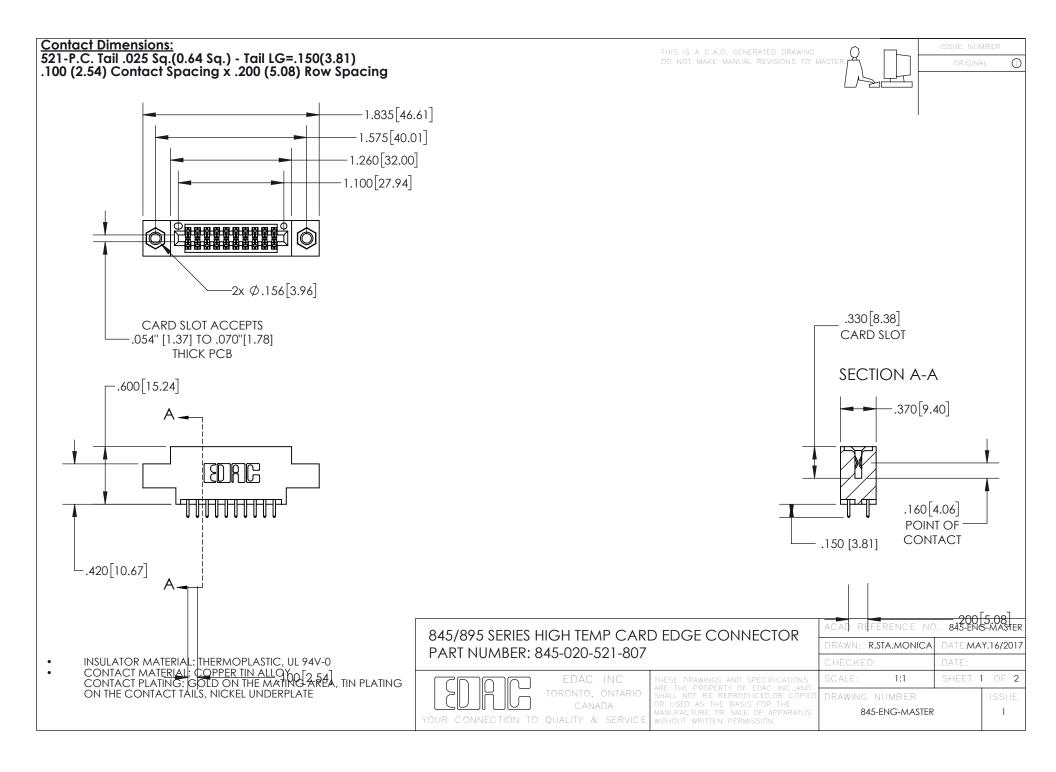

INSULATOR MATERIAL: THERMOPLASTIC POLYESTER, UL 94V-0

DAP MATERIAL AVAILABLE UPON REQUEST

**Contact Code 558** 

CONTACT MATERIAL; COPPER ALLOY CONTACT PLATING: GOLD ON THE MATING AREA, TIN PLATING ON THE CONTACT TAILS, NICKEL UNDERPLATE