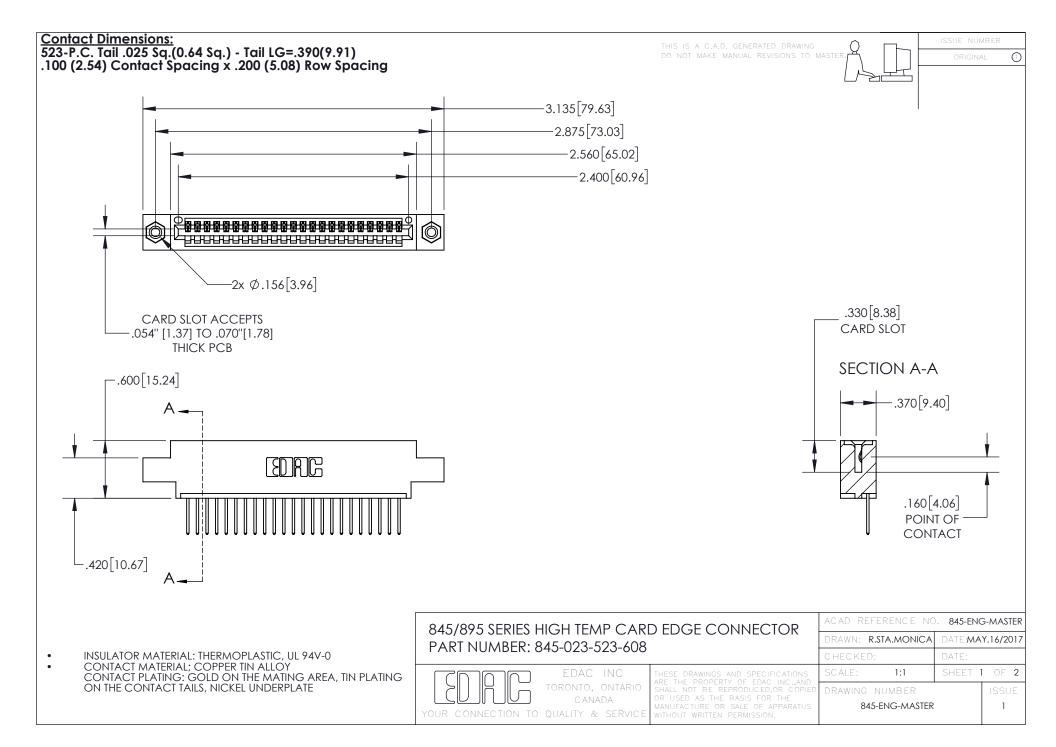

- INSULATOR MATERIAL: THERMOPLASTIC POLYESTER, UL 94V-0 DAP MATERIAL AVAILABLE UPON REQUEST
- CONTACT MATERIAL; COPPER ALLOY

CONTACT PLATING: GOLD ON THE MATING AREA, TIN PLATING ON THE CONTACT TAILS, NICKEL UNDERPLATE