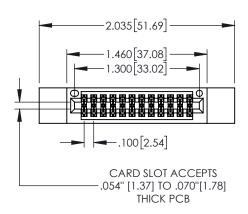

.330[8.38] CARD SLOT

.200 [5.08]

**SECTION A-A** 

—.370<sup>[9.40]</sup>

.160[4.06] POINT OF

CONTACT

1

| 845/895 SERIES HIGH TEMP CARD EDGE CONNE<br>PART NUMBER: 845-024-525-212 | ECTOR |
|--------------------------------------------------------------------------|-------|
| FART NUMBER, 043-024-323-212                                             |       |