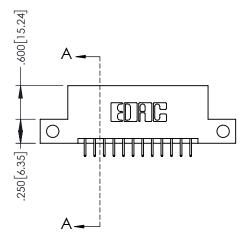

.330[8.38] CARD SLOT

.200 [5.08]

**SECTION A-A** 

—.370<sup>[9.40]</sup>

.160[4.06] POINT OF

CONTACT

1

| 845/895 SERIES HIGH TEMP CARD EDGE CONNE<br>PART NUMBER: 845-024-525-212 | ECTOR |
|--------------------------------------------------------------------------|-------|
| FART NUMBER, 043-024-323-212                                             |       |