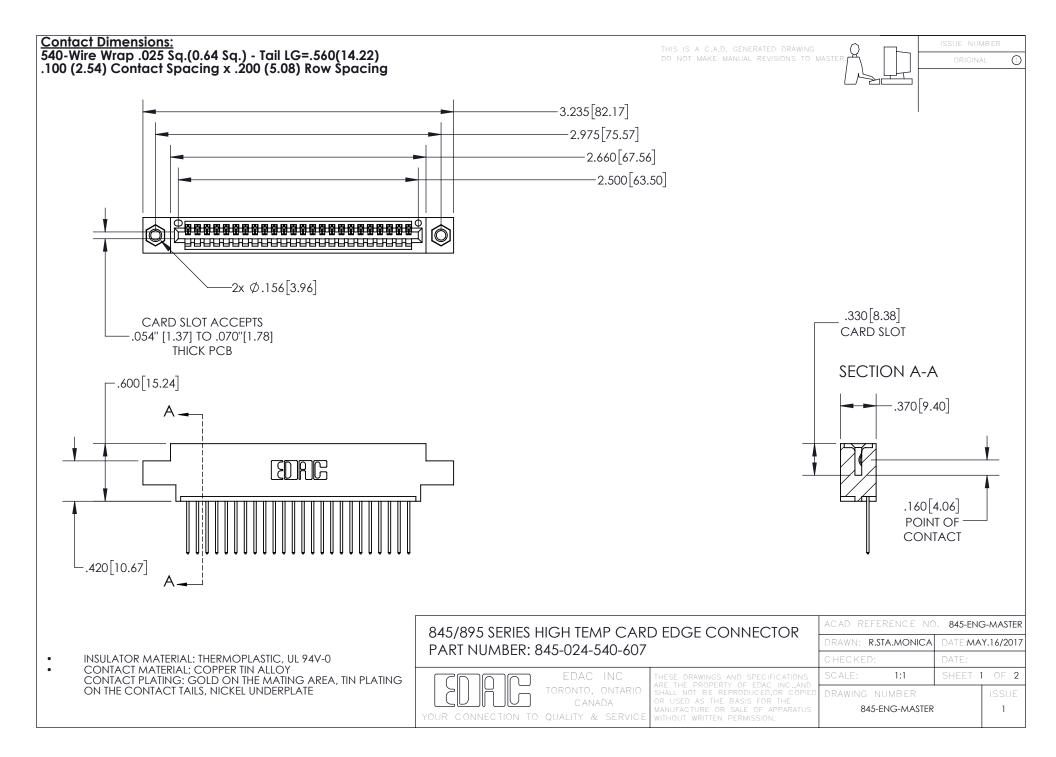

- INSULATOR MATERIAL: THERMOPLASTIC POLYESTER, UL 94V-0 DAP MATERIAL AVAILABLE UPON REQUEST
- CONTACT MATERIAL; COPPER ALLOY

CONTACT PLATING: GOLD ON THE MATING AREA, TIN PLATING ON THE CONTACT TAILS, NICKEL UNDERPLATE

## 845/895 SERIES HIGH TEMP CARD EDGE CONNECTOR CONTACT CODE 555,556,558,559,560 DIMENSIONS

YOUR CONNECTION TO QUALITY & SERVICE

|   | ACAD REFERENCE NO. 845-ENG-MASTER |                  |
|---|-----------------------------------|------------------|
|   | DRAWN: R.STA.MONICA               | DATE:MAY.16/2017 |
|   | CHECKED:                          | DATE:            |
| D | SCALE: 1:1                        | SHEET 2 OF 2     |
|   | DRAWING NUMBER                    | ISSUE            |

845-ENG-MASTER