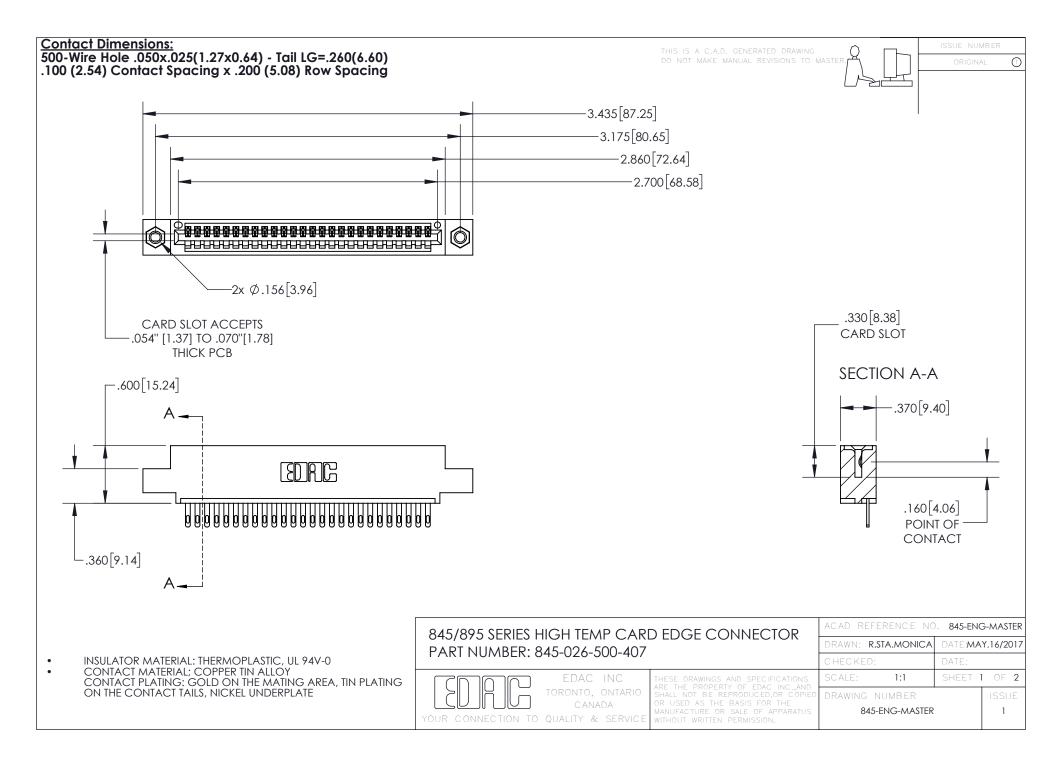

- INSULATOR MATERIAL: THERMOPLASTIC POLYESTER, UL 94V-0 DAP MATERIAL AVAILABLE UPON REQUEST
- CONTACT MATERIAL; COPPER ALLOY

CONTACT PLATING: GOLD ON THE MATING AREA, TIN PLATING ON THE CONTACT TAILS, NICKEL UNDERPLATE