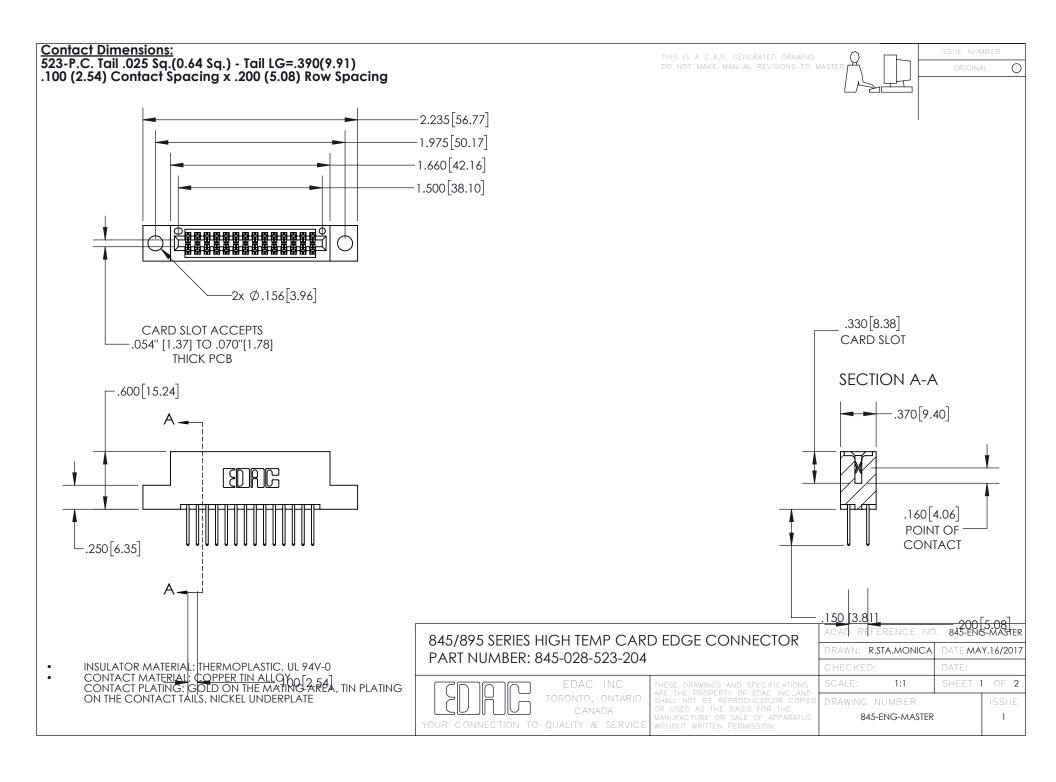

INSULATOR MATERIAL: THERMOPLASTIC POLYESTER, UL 94V-0

DAP MATERIAL AVAILABLE UPON REQUEST

**Contact Code 558** 

CONTACT MATERIAL; COPPER ALLOY CONTACT PLATING: GOLD ON THE MATING AREA, TIN PLATING ON THE CONTACT TAILS, NICKEL UNDERPLATE

## 845/895 SERIES HIGH TEMP CARD EDGE CONNECTOR CONTACT CODE 555,556,558,559,560 DIMENSIONS

YOUR CONNECTION TO QUALITY & SERVICE

Contact Code 559

|   | ACAD REFERENCE NO. 845-ENG-MASTER |                  |
|---|-----------------------------------|------------------|
|   | DRAWN: R.STA.MONICA               | DATE:MAY.16/2017 |
|   | CHECKED:                          | DATE:            |
|   | SCALE: 1:1                        | SHEET 2 OF 2     |
| D | DRAWING NUMBER                    | ISSUE            |

Contact Code 560

845-ENG-MASTER