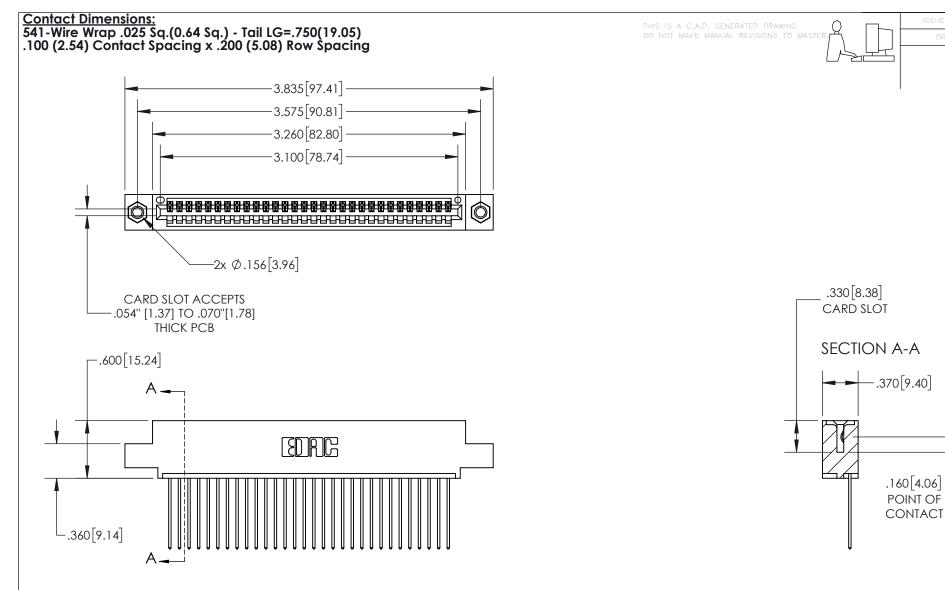

- INSULATOR MATERIAL: THERMOPLASTIC, UL 94V-0
- CONTACT MATERIAL; COPPER TIN ALLOY
  CONTACT PLATING: GOLD ON THE MATING AREA, TIN PLATING
  ON THE CONTACT TAILS, NICKEL UNDERPLATE

| 845/895 SERIES HIGH TEMP CARD EDGE CONNECTOR |
|----------------------------------------------|
| PART NUMBER: 845-030-541-407                 |