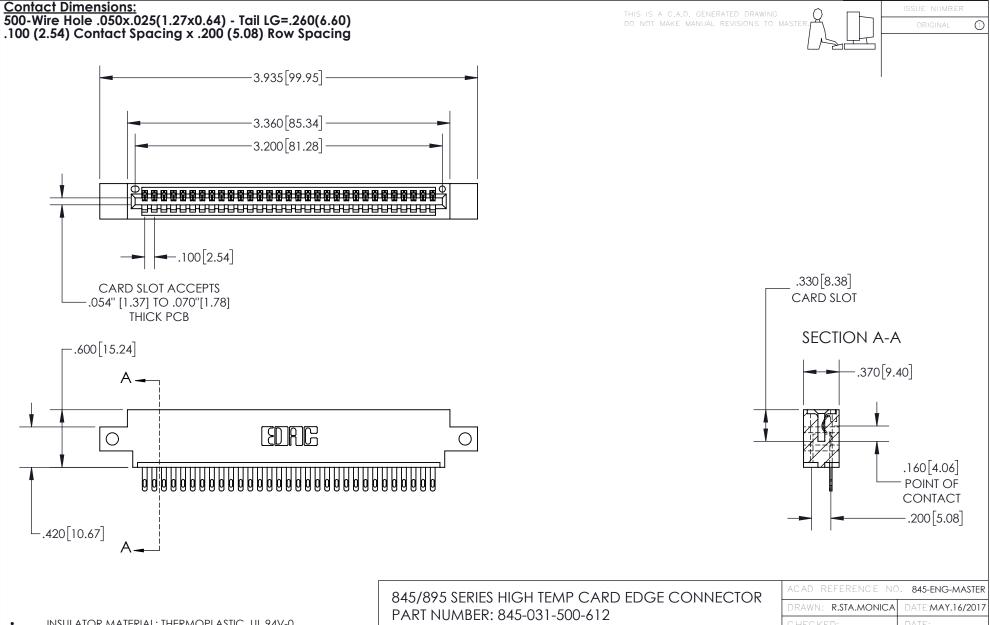

| ACAD REFERENCE NO. 845-ENG-MASTER |                  |
|-----------------------------------|------------------|
| DRAWN: R.STA.MONICA               | DATE:MAY.16/2017 |
| CHECKED:                          | DATE:            |
| SCALE: 1:1                        | SHEET 1 OF 2     |
| DRAWING NUMBER                    | ISSUE            |
| 845-ENG-MASTER                    | 1                |