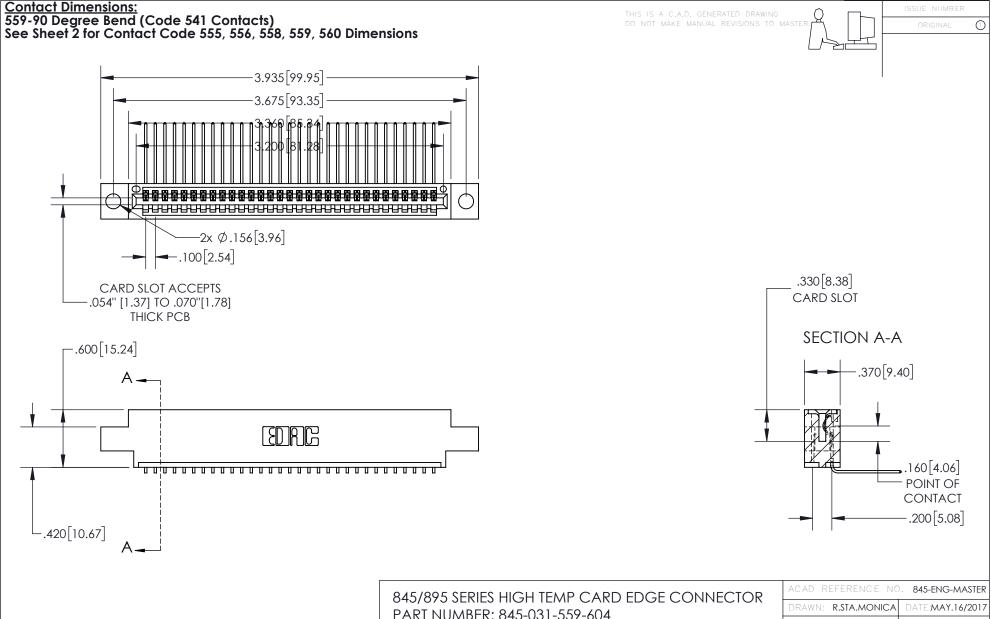

- INSULATOR MATERIAL: THERMOPLASTIC, UL 94V-0
- CONTACT MATERIAL; COPPER TIN ALLOY
  CONTACT PLATING: GOLD ON THE MATING AREA, TIN PLATING
  ON THE CONTACT TAILS, NICKEL UNDERPLATE

| 845/895 SERIES HIGH TEMP CARD EDGE CONNECTOR | R |
|----------------------------------------------|---|
| PART NUMBER: 845-031-559-604                 |   |